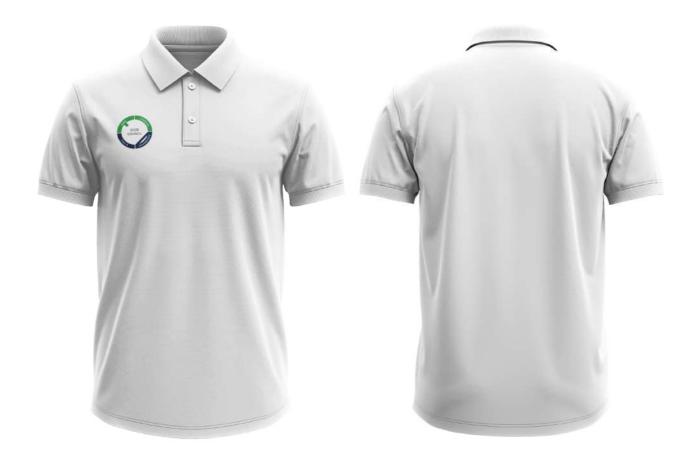

|   | Shirt Color : Royal Blue                                                                                                                       |
|---|------------------------------------------------------------------------------------------------------------------------------------------------|
|   |                                                                                                                                                |
|   | 5. ITED Polo Shirt - 300 pcs.                                                                                                                  |
|   | Specifications:                                                                                                                                |
|   | Size: XS, Small, Medium, Large, Extra Large, Double XL & 3XL                                                                                   |
|   | Textile: 60% Cotton and 40% Polyester (Honeycomb)                                                                                              |
|   | With Embroider Print                                                                                                                           |
|   | a) Polo shirt for PARTICIPANTS - 240 pcs.                                                                                                      |
|   | - Upper left side - ITED Logo                                                                                                                  |
|   | - Upper right side - ECCD Council Logo                                                                                                         |
|   | b) Polo shirt for ECCDC staff - 60 pcs                                                                                                         |
|   | - Upper right side - ECCD Council Logo                                                                                                         |
| 1 | Embroider                                                                                                                                      |
|   | Shirt Color : White                                                                                                                            |
|   | Shirt Color : White                                                                                                                            |
| - | C IMITE Data Shirt 100 mag                                                                                                                     |
| - | 6. LMIEP Polo Shirt - 160 pcs.  Specifications:                                                                                                |
| + | Size: XS, Small, Medium, Large, Extra Large, Double XL & 3XL                                                                                   |
| - | Textile: 60% Cotton and 40% Polyester                                                                                                          |
| - | With Embrioder Print:                                                                                                                          |
| + |                                                                                                                                                |
|   | a) Polo shirt for PARTICIPANTS - 100 pcs.                                                                                                      |
|   | - Upper Left side - ECCD Logo                                                                                                                  |
|   | - "Leading and Managing an Integrated ECCD Program" at the upper                                                                               |
|   | back of the Polo T-Shirt                                                                                                                       |
|   | b) Polo shirt for ECCDC staff - 60 pcs                                                                                                         |
|   | - Upper left side - ECCD Council Logo                                                                                                          |
|   | Embroider                                                                                                                                      |
|   | Shirt Color: Navy Blue                                                                                                                         |
|   | TOTAL OF SHIRTS - 1,655 pcs.                                                                                                                   |
|   |                                                                                                                                                |
|   | Note: Please see the attached Designs for your reference.                                                                                      |
|   | ***Please provide the final sample prior to production***                                                                                      |
| + | Other Requirements:                                                                                                                            |
|   | PhilGEPS Registration Number                                                                                                                   |
|   | Current Mayor's Permit/Business permit                                                                                                         |
|   | BIR Certificate of Registration                                                                                                                |
|   | Business/Income Tax Return (latest)                                                                                                            |
|   | Omnibus Sworn Statement                                                                                                                        |
|   | Quotations are inclusive of VAT                                                                                                                |
|   | Terms of Payment: Send Bill                                                                                                                    |
|   | 50% of the payment is due upon delivery of the total quantity of goods. The remaining 50% is due upon complete delivery of the goods.          |
| _ | For any quaries, you may Contact Nee, 9574, 6500                                                                                               |
|   | For any queries, you may Contact Nos. 8571-6590  Email Add: cora@eccdcouncil.gov.ph / ndl@eccdcouncil.gov.ph / rebecca.dado@eccdcouncil.gov.ph |