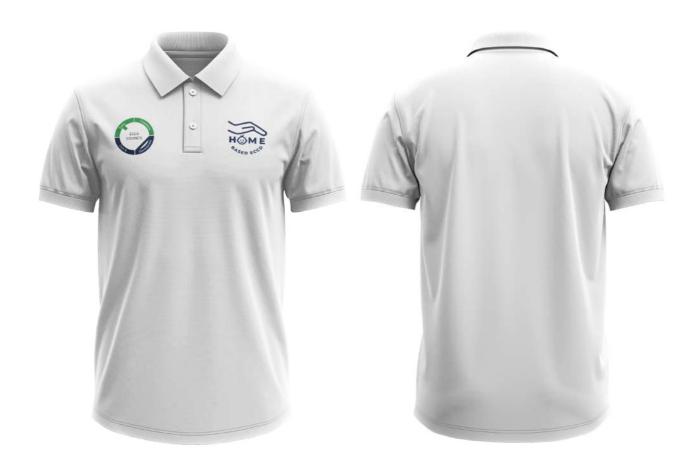

If you do n If you do not have the exact item on request, please feel free to offer the equivalent or possible substitute.

NECITAS D. LARGO
BAC Chairperson

|     |      | DAC CII                                                                    | airperson  |       |
|-----|------|----------------------------------------------------------------------------|------------|-------|
| QTY | UNIT | ARTICLES AND DESCRIPTION                                                   | UNIT PRICE | TOTAL |
| 1   | lot  | Supply and Delivery of Polo T-shirt for S&G, Home-Based, Integration, ECEP |            |       |
|     |      | and ITED                                                                   |            |       |
|     |      | 1. S&G Polo Shirt                                                          |            |       |
|     |      | a) Polo shirt for EVALUATORS - 670 pcs.                                    |            |       |
|     |      | b) Polo shirt for ECCDC staff - 60 pcs                                     |            |       |
|     |      | Specifications:                                                            |            |       |
|     |      | Kindly see the attached complete specifications, sizes and design          |            |       |
|     |      | , , , , , , , , , , , , , , , , , , ,                                      |            |       |
|     |      | 2. Home-Based Polo Shirt - 190 pcs.                                        |            |       |
|     |      | Specifications:                                                            |            |       |
|     |      | Size: XS, Small, Medium, Large, Extra Large, Double XL & 3XL               |            |       |
|     |      | Textile: 60% Cotton and 40% Polyester (Honeycomb)                          |            |       |
|     |      | With Embroider Print                                                       |            |       |
|     |      | a) Polo shirt for PARTICIPANTS - 130 pcs.                                  |            |       |
|     |      | - Upper left side - Home-Based Logo                                        |            |       |
|     |      | - Upper right side - ECCD Council Logo                                     |            |       |
|     |      | b) Polo shirt for ECCDC staff - 60 pcs                                     |            |       |
|     |      | - Upper left side - ECCD Council Logo                                      |            |       |
|     |      | Embroider                                                                  |            |       |
|     |      | Shirt Color : White                                                        |            |       |
|     |      |                                                                            |            |       |
|     |      | 3. Integration Polo Shirt - 130 pcs.                                       |            |       |
|     |      | Specifications:                                                            |            |       |
|     |      | Size: XS, Small, Medium, Large, Extra Large, Double XL & 3XL               |            |       |
|     |      | Textile: 60% Cotton and 40% Polyester (Honeycomb)                          |            |       |
|     |      | With embroider Print:                                                      |            |       |
|     |      | - Upper Left side - Integration Logo                                       |            |       |
|     |      | - "Integration Program for Child Development Workers and Teachers"         |            |       |
|     |      | at the upper back of the Polo T-Shirt                                      |            |       |
|     |      | Embroider                                                                  |            |       |
|     |      | Shirt Color : Navy Blue                                                    |            |       |
|     |      |                                                                            |            |       |
|     |      | 4. ECEP Polo Shirt - 145 pcs.                                              |            |       |
|     |      | Specifications:                                                            |            |       |
|     |      | Size: XS, Small, Medium, Large, Extra Large, Double XL & 3XL               |            |       |
|     |      | Textile: 60% Cotton and 40% Polyester (Honeycomb)                          |            |       |
|     |      | With Embroider Print                                                       |            |       |
|     |      | a) Polo shirt for PARTICIPANTS - 85 pcs.                                   |            |       |
|     |      | - Upper Left side - ECCD Logo                                              |            |       |
|     |      | - "EARLY CHILDHOOD EDUCATION PROGRAM" at the upper back of the             |            |       |
|     |      | Polo T-Shirt                                                               |            |       |
|     |      | b) Polo shirt for ECCDC staff - 60 pcs                                     |            |       |
|     |      | - Upper left side - ECCD Council Logo                                      |            |       |
|     |      |                                                                            | <b> </b>   |       |
|     | Ī    | Embroider                                                                  |            |       |

|   | Shirt Color : Royal Blue                                                                                                                       |
|---|------------------------------------------------------------------------------------------------------------------------------------------------|
|   |                                                                                                                                                |
|   | 5. ITED Polo Shirt - 300 pcs.                                                                                                                  |
|   | Specifications:                                                                                                                                |
|   | Size: XS, Small, Medium, Large, Extra Large, Double XL & 3XL                                                                                   |
|   | Textile: 60% Cotton and 40% Polyester (Honeycomb)                                                                                              |
|   | With Embroider Print                                                                                                                           |
|   | a) Polo shirt for PARTICIPANTS - 240 pcs.                                                                                                      |
|   | - Upper left side - ITED Logo                                                                                                                  |
|   | - Upper right side - ECCD Council Logo                                                                                                         |
|   | b) Polo shirt for ECCDC staff - 60 pcs                                                                                                         |
|   | - Upper right side - ECCD Council Logo                                                                                                         |
| 1 | Embroider                                                                                                                                      |
|   | Shirt Color : White                                                                                                                            |
|   | Shirt Color : White                                                                                                                            |
| - | C IMITE Data Shirt 100 mag                                                                                                                     |
| - | 6. LMIEP Polo Shirt - 160 pcs.  Specifications:                                                                                                |
| + | Size: XS, Small, Medium, Large, Extra Large, Double XL & 3XL                                                                                   |
| - | Textile: 60% Cotton and 40% Polyester                                                                                                          |
| - | With Embrioder Print:                                                                                                                          |
| + |                                                                                                                                                |
|   | a) Polo shirt for PARTICIPANTS - 100 pcs.                                                                                                      |
|   | - Upper Left side - ECCD Logo                                                                                                                  |
|   | - "Leading and Managing an Integrated ECCD Program" at the upper                                                                               |
|   | back of the Polo T-Shirt                                                                                                                       |
|   | b) Polo shirt for ECCDC staff - 60 pcs                                                                                                         |
|   | - Upper left side - ECCD Council Logo                                                                                                          |
|   | Embroider                                                                                                                                      |
|   | Shirt Color: Navy Blue                                                                                                                         |
|   | TOTAL OF SHIRTS - 1,655 pcs.                                                                                                                   |
|   |                                                                                                                                                |
|   | Note: Please see the attached Designs for your reference.                                                                                      |
|   | ***Please provide the final sample prior to production***                                                                                      |
| + | Other Requirements:                                                                                                                            |
|   | PhilGEPS Registration Number                                                                                                                   |
|   | Current Mayor's Permit/Business permit                                                                                                         |
|   | BIR Certificate of Registration                                                                                                                |
|   | Business/Income Tax Return (latest)                                                                                                            |
|   | Omnibus Sworn Statement                                                                                                                        |
|   | Quotations are inclusive of VAT                                                                                                                |
|   | Terms of Payment: Send Bill                                                                                                                    |
|   | 50% of the payment is due upon delivery of the total quantity of goods. The remaining 50% is due upon complete delivery of the goods.          |
| _ | For any quaries, you may Contact Nee, 9574, 6500                                                                                               |
|   | For any queries, you may Contact Nos. 8571-6590  Email Add: cora@eccdcouncil.gov.ph / ndl@eccdcouncil.gov.ph / rebecca.dado@eccdcouncil.gov.ph |