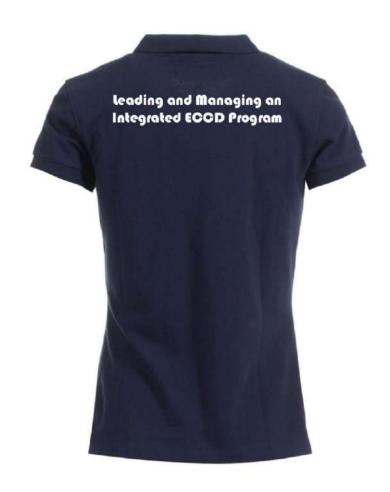

|   | Shirt Color : Royal Blue                                                                                                                       |
|---|------------------------------------------------------------------------------------------------------------------------------------------------|
|   |                                                                                                                                                |
|   | 5. ITED Polo Shirt - 300 pcs.                                                                                                                  |
|   | Specifications:                                                                                                                                |
|   | Size: XS, Small, Medium, Large, Extra Large, Double XL & 3XL                                                                                   |
|   | Textile: 60% Cotton and 40% Polyester (Honeycomb)                                                                                              |
|   | With Embroider Print                                                                                                                           |
|   | a) Polo shirt for PARTICIPANTS - 240 pcs.                                                                                                      |
|   | - Upper left side - ITED Logo                                                                                                                  |
|   | - Upper right side - ECCD Council Logo                                                                                                         |
|   | b) Polo shirt for ECCDC staff - 60 pcs                                                                                                         |
|   | - Upper right side - ECCD Council Logo                                                                                                         |
| 1 | Embroider                                                                                                                                      |
|   | Shirt Color : White                                                                                                                            |
|   | Shirt Color : White                                                                                                                            |
| - | C IMITE Data Shirt 100 mag                                                                                                                     |
| - | 6. LMIEP Polo Shirt - 160 pcs.  Specifications:                                                                                                |
| + | Size: XS, Small, Medium, Large, Extra Large, Double XL & 3XL                                                                                   |
| - | Textile: 60% Cotton and 40% Polyester                                                                                                          |
| - | With Embrioder Print:                                                                                                                          |
| + |                                                                                                                                                |
|   | a) Polo shirt for PARTICIPANTS - 100 pcs.                                                                                                      |
|   | - Upper Left side - ECCD Logo                                                                                                                  |
|   | - "Leading and Managing an Integrated ECCD Program" at the upper                                                                               |
|   | back of the Polo T-Shirt                                                                                                                       |
|   | b) Polo shirt for ECCDC staff - 60 pcs                                                                                                         |
|   | - Upper left side - ECCD Council Logo                                                                                                          |
|   | Embroider                                                                                                                                      |
|   | Shirt Color: Navy Blue                                                                                                                         |
|   | TOTAL OF SHIRTS - 1,655 pcs.                                                                                                                   |
|   |                                                                                                                                                |
|   | Note: Please see the attached Designs for your reference.                                                                                      |
|   | ***Please provide the final sample prior to production***                                                                                      |
| + | Other Requirements:                                                                                                                            |
|   | PhilGEPS Registration Number                                                                                                                   |
|   | Current Mayor's Permit/Business permit                                                                                                         |
|   | BIR Certificate of Registration                                                                                                                |
|   | Business/Income Tax Return (latest)                                                                                                            |
|   | Omnibus Sworn Statement                                                                                                                        |
|   | Quotations are inclusive of VAT                                                                                                                |
|   | Terms of Payment: Send Bill                                                                                                                    |
|   | 50% of the payment is due upon delivery of the total quantity of goods. The remaining 50% is due upon complete delivery of the goods.          |
| _ | For any quaries, you may Contact Nee, 9574, 6500                                                                                               |
|   | For any queries, you may Contact Nos. 8571-6590  Email Add: cora@eccdcouncil.gov.ph / ndl@eccdcouncil.gov.ph / rebecca.dado@eccdcouncil.gov.ph |