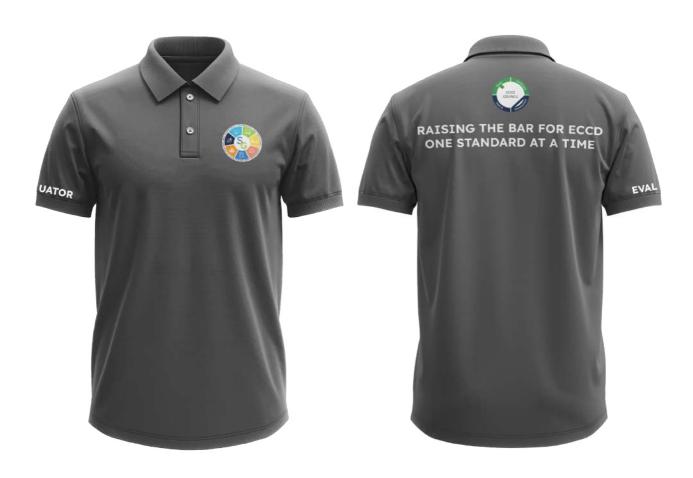

If you do n If you do not have the exact item on request, please feel free to offer the equivalent or possible substitute.

NECITAS D. LARGO
BAC Chairperson

|     |      | DAC CII                                                                    | airperson  |       |
|-----|------|----------------------------------------------------------------------------|------------|-------|
| QTY | UNIT | ARTICLES AND DESCRIPTION                                                   | UNIT PRICE | TOTAL |
| 1   | lot  | Supply and Delivery of Polo T-shirt for S&G, Home-Based, Integration, ECEP |            |       |
|     |      | and ITED                                                                   |            |       |
|     |      | 1. S&G Polo Shirt                                                          |            |       |
|     |      | a) Polo shirt for EVALUATORS - 670 pcs.                                    |            |       |
|     |      | b) Polo shirt for ECCDC staff - 60 pcs                                     |            |       |
|     |      | Specifications:                                                            |            |       |
|     |      | Kindly see the attached complete specifications, sizes and design          |            |       |
|     |      | , , , , , , , , , , , , , , , , , , ,                                      |            |       |
|     |      | 2. Home-Based Polo Shirt - 190 pcs.                                        |            |       |
|     |      | Specifications:                                                            |            |       |
|     |      | Size: XS, Small, Medium, Large, Extra Large, Double XL & 3XL               |            |       |
|     |      | Textile: 60% Cotton and 40% Polyester (Honeycomb)                          |            |       |
|     |      | With Embroider Print                                                       |            |       |
|     |      | a) Polo shirt for PARTICIPANTS - 130 pcs.                                  |            |       |
|     |      | - Upper left side - Home-Based Logo                                        |            |       |
|     |      | - Upper right side - ECCD Council Logo                                     |            |       |
|     |      | b) Polo shirt for ECCDC staff - 60 pcs                                     |            |       |
|     |      | - Upper left side - ECCD Council Logo                                      |            |       |
|     |      | Embroider                                                                  |            |       |
|     |      | Shirt Color : White                                                        |            |       |
|     |      |                                                                            |            |       |
|     |      | 3. Integration Polo Shirt - 130 pcs.                                       |            |       |
|     |      | Specifications:                                                            |            |       |
|     |      | Size: XS, Small, Medium, Large, Extra Large, Double XL & 3XL               |            |       |
|     |      | Textile: 60% Cotton and 40% Polyester (Honeycomb)                          |            |       |
|     |      | With embroider Print:                                                      |            |       |
|     |      | - Upper Left side - Integration Logo                                       |            |       |
|     |      | - "Integration Program for Child Development Workers and Teachers"         |            |       |
|     |      | at the upper back of the Polo T-Shirt                                      |            |       |
|     |      | Embroider                                                                  |            |       |
|     |      | Shirt Color : Navy Blue                                                    |            |       |
|     |      |                                                                            |            |       |
|     |      | 4. ECEP Polo Shirt - 145 pcs.                                              |            |       |
|     |      | Specifications:                                                            |            |       |
|     |      | Size: XS, Small, Medium, Large, Extra Large, Double XL & 3XL               |            |       |
|     |      | Textile: 60% Cotton and 40% Polyester (Honeycomb)                          |            |       |
|     |      | With Embroider Print                                                       |            |       |
|     |      | a) Polo shirt for PARTICIPANTS - 85 pcs.                                   |            |       |
|     |      | - Upper Left side - ECCD Logo                                              |            |       |
|     |      | - "EARLY CHILDHOOD EDUCATION PROGRAM" at the upper back of the             |            |       |
|     |      | Polo T-Shirt                                                               |            |       |
|     |      | b) Polo shirt for ECCDC staff - 60 pcs                                     |            |       |
|     |      | - Upper left side - ECCD Council Logo                                      |            |       |
|     |      |                                                                            | <b> </b>   |       |
|     | Ī    | Embroider                                                                  |            |       |