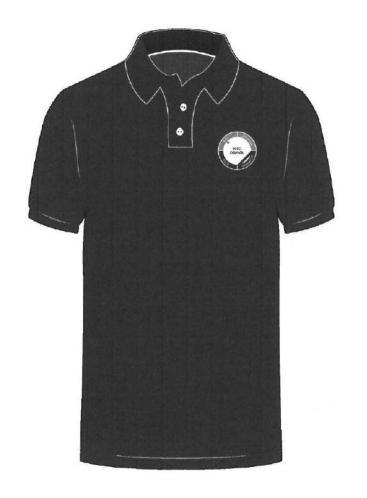

If you do n If you do not have the exact item on request, please feel free to offer the equivalent or possible substitute.

NECITAS D. LARGO
BAC Chairperson

|     |      | DAC CII                                                                    | airperson  |       |
|-----|------|----------------------------------------------------------------------------|------------|-------|
| QTY | UNIT | ARTICLES AND DESCRIPTION                                                   | UNIT PRICE | TOTAL |
| 1   | lot  | Supply and Delivery of Polo T-shirt for S&G, Home-Based, Integration, ECEP |            |       |
|     |      | and ITED                                                                   |            |       |
|     |      | 1. S&G Polo Shirt                                                          |            |       |
|     |      | a) Polo shirt for EVALUATORS - 670 pcs.                                    |            |       |
|     |      | b) Polo shirt for ECCDC staff - 60 pcs                                     |            |       |
|     |      | Specifications:                                                            |            |       |
|     |      | Kindly see the attached complete specifications, sizes and design          |            |       |
|     |      | , , , , , , , , , , , , , , , , , , ,                                      |            |       |
|     |      | 2. Home-Based Polo Shirt - 190 pcs.                                        |            |       |
|     |      | Specifications:                                                            |            |       |
|     |      | Size: XS, Small, Medium, Large, Extra Large, Double XL & 3XL               |            |       |
|     |      | Textile: 60% Cotton and 40% Polyester (Honeycomb)                          |            |       |
|     |      | With Embroider Print                                                       |            |       |
|     |      | a) Polo shirt for PARTICIPANTS - 130 pcs.                                  |            |       |
|     |      | - Upper left side - Home-Based Logo                                        |            |       |
|     |      | - Upper right side - ECCD Council Logo                                     |            |       |
|     |      | b) Polo shirt for ECCDC staff - 60 pcs                                     |            |       |
|     |      | - Upper left side - ECCD Council Logo                                      |            |       |
|     |      | Embroider                                                                  |            |       |
|     |      | Shirt Color : White                                                        |            |       |
|     |      |                                                                            |            |       |
|     |      | 3. Integration Polo Shirt - 130 pcs.                                       |            |       |
|     |      | Specifications:                                                            |            |       |
|     |      | Size: XS, Small, Medium, Large, Extra Large, Double XL & 3XL               |            |       |
|     |      | Textile: 60% Cotton and 40% Polyester (Honeycomb)                          |            |       |
|     |      | With embroider Print:                                                      |            |       |
|     |      | - Upper Left side - Integration Logo                                       |            |       |
|     |      | - "Integration Program for Child Development Workers and Teachers"         |            |       |
|     |      | at the upper back of the Polo T-Shirt                                      |            |       |
|     |      | Embroider                                                                  |            |       |
|     |      | Shirt Color : Navy Blue                                                    |            |       |
|     |      |                                                                            |            |       |
|     |      | 4. ECEP Polo Shirt - 145 pcs.                                              |            |       |
|     |      | Specifications:                                                            |            |       |
|     |      | Size: XS, Small, Medium, Large, Extra Large, Double XL & 3XL               |            |       |
|     |      | Textile: 60% Cotton and 40% Polyester (Honeycomb)                          |            |       |
|     |      | With Embroider Print                                                       |            |       |
|     |      | a) Polo shirt for PARTICIPANTS - 85 pcs.                                   |            |       |
|     |      | - Upper Left side - ECCD Logo                                              |            |       |
|     |      | - "EARLY CHILDHOOD EDUCATION PROGRAM" at the upper back of the             |            |       |
|     |      | Polo T-Shirt                                                               |            |       |
|     |      | b) Polo shirt for ECCDC staff - 60 pcs                                     |            |       |
|     |      | - Upper left side - ECCD Council Logo                                      |            |       |
|     |      |                                                                            | <b> </b>   |       |
|     | Ī    | Embroider                                                                  |            |       |