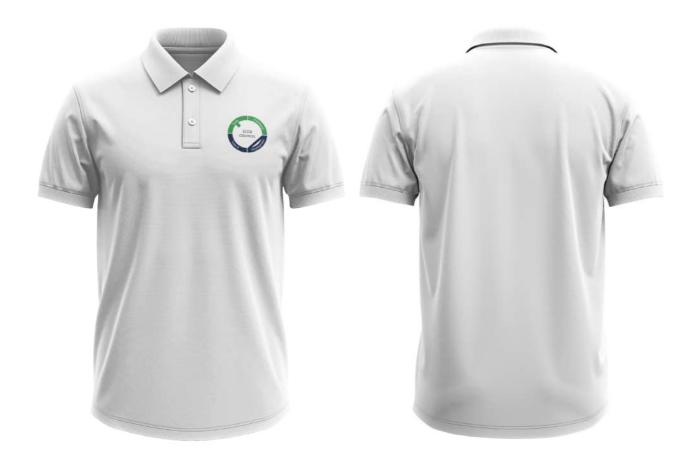

If you do n If you do not have the exact item on request, please feel free to offer the equivalent or possible substitute.

NECITAS D. LARGO
BAC Chairperson

|     |      | DAC CII                                                                    | airperson  |       |
|-----|------|----------------------------------------------------------------------------|------------|-------|
| QTY | UNIT | ARTICLES AND DESCRIPTION                                                   | UNIT PRICE | TOTAL |
| 1   | lot  | Supply and Delivery of Polo T-shirt for S&G, Home-Based, Integration, ECEP |            |       |
|     |      | and ITED                                                                   |            |       |
|     |      | 1. S&G Polo Shirt                                                          |            |       |
|     |      | a) Polo shirt for EVALUATORS - 670 pcs.                                    |            |       |
|     |      | b) Polo shirt for ECCDC staff - 60 pcs                                     |            |       |
|     |      | Specifications:                                                            |            |       |
|     |      | Kindly see the attached complete specifications, sizes and design          |            |       |
|     |      | , , , , , , , , , , , , , , , , , , ,                                      |            |       |
|     |      | 2. Home-Based Polo Shirt - 190 pcs.                                        |            |       |
|     |      | Specifications:                                                            |            |       |
|     |      | Size: XS, Small, Medium, Large, Extra Large, Double XL & 3XL               |            |       |
|     |      | Textile: 60% Cotton and 40% Polyester (Honeycomb)                          |            |       |
|     |      | With Embroider Print                                                       |            |       |
|     |      | a) Polo shirt for PARTICIPANTS - 130 pcs.                                  |            |       |
|     |      | - Upper left side - Home-Based Logo                                        |            |       |
|     |      | - Upper right side - ECCD Council Logo                                     |            |       |
|     |      | b) Polo shirt for ECCDC staff - 60 pcs                                     |            |       |
|     |      | - Upper left side - ECCD Council Logo                                      |            |       |
|     |      | Embroider                                                                  |            |       |
|     |      | Shirt Color : White                                                        |            |       |
|     |      |                                                                            |            |       |
|     |      | 3. Integration Polo Shirt - 130 pcs.                                       |            |       |
|     |      | Specifications:                                                            |            |       |
|     |      | Size: XS, Small, Medium, Large, Extra Large, Double XL & 3XL               |            |       |
|     |      | Textile: 60% Cotton and 40% Polyester (Honeycomb)                          |            |       |
|     |      | With embroider Print:                                                      |            |       |
|     |      | - Upper Left side - Integration Logo                                       |            |       |
|     |      | - "Integration Program for Child Development Workers and Teachers"         |            |       |
|     |      | at the upper back of the Polo T-Shirt                                      |            |       |
|     |      | Embroider                                                                  |            |       |
|     |      | Shirt Color : Navy Blue                                                    |            |       |
|     |      |                                                                            |            |       |
|     |      | 4. ECEP Polo Shirt - 145 pcs.                                              |            |       |
|     |      | Specifications:                                                            |            |       |
|     |      | Size: XS, Small, Medium, Large, Extra Large, Double XL & 3XL               |            |       |
|     |      | Textile: 60% Cotton and 40% Polyester (Honeycomb)                          |            |       |
|     |      | With Embroider Print                                                       |            |       |
|     |      | a) Polo shirt for PARTICIPANTS - 85 pcs.                                   |            |       |
|     |      | - Upper Left side - ECCD Logo                                              |            |       |
|     |      | - "EARLY CHILDHOOD EDUCATION PROGRAM" at the upper back of the             |            |       |
|     |      | Polo T-Shirt                                                               |            |       |
|     |      | b) Polo shirt for ECCDC staff - 60 pcs                                     |            |       |
|     |      | - Upper left side - ECCD Council Logo                                      |            |       |
|     |      |                                                                            | <b> </b>   |       |
|     | Ī    | Embroider                                                                  |            |       |