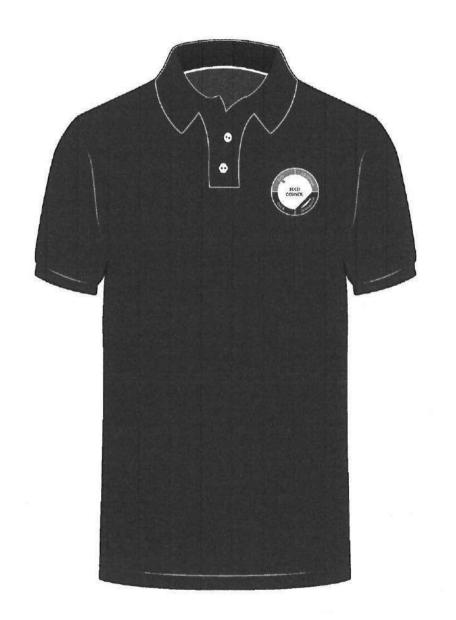

If you do n If you do not have the exact item on request, please feel free to offer the equivalent or possible substitute.

NECITAS D. LARGO
BAC Chairperson

|     |      | DAC CII                                                                    | airperson  |       |
|-----|------|----------------------------------------------------------------------------|------------|-------|
| QTY | UNIT | ARTICLES AND DESCRIPTION                                                   | UNIT PRICE | TOTAL |
| 1   | lot  | Supply and Delivery of Polo T-shirt for S&G, Home-Based, Integration, ECEP |            |       |
|     |      | and ITED                                                                   |            |       |
|     |      | 1. S&G Polo Shirt                                                          |            |       |
|     |      | a) Polo shirt for EVALUATORS - 670 pcs.                                    |            |       |
|     |      | b) Polo shirt for ECCDC staff - 60 pcs                                     |            |       |
|     |      | Specifications:                                                            |            |       |
|     |      | Kindly see the attached complete specifications, sizes and design          |            |       |
|     |      | , , , , , , , , , , , , , , , , , , ,                                      |            |       |
|     |      | 2. Home-Based Polo Shirt - 190 pcs.                                        |            |       |
|     |      | Specifications:                                                            |            |       |
|     |      | Size: XS, Small, Medium, Large, Extra Large, Double XL & 3XL               |            |       |
|     |      | Textile: 60% Cotton and 40% Polyester (Honeycomb)                          |            |       |
|     |      | With Embroider Print                                                       |            |       |
|     |      | a) Polo shirt for PARTICIPANTS - 130 pcs.                                  |            |       |
|     |      | - Upper left side - Home-Based Logo                                        |            |       |
|     |      | - Upper right side - ECCD Council Logo                                     |            |       |
|     |      | b) Polo shirt for ECCDC staff - 60 pcs                                     |            |       |
|     |      | - Upper left side - ECCD Council Logo                                      |            |       |
|     |      | Embroider                                                                  |            |       |
|     |      | Shirt Color : White                                                        |            |       |
|     |      |                                                                            |            |       |
|     |      | 3. Integration Polo Shirt - 130 pcs.                                       |            |       |
|     |      | Specifications:                                                            |            |       |
|     |      | Size: XS, Small, Medium, Large, Extra Large, Double XL & 3XL               |            |       |
|     |      | Textile: 60% Cotton and 40% Polyester (Honeycomb)                          |            |       |
|     |      | With embroider Print:                                                      |            |       |
|     |      | - Upper Left side - Integration Logo                                       |            |       |
|     |      | - "Integration Program for Child Development Workers and Teachers"         |            |       |
|     |      | at the upper back of the Polo T-Shirt                                      |            |       |
|     |      | Embroider                                                                  |            |       |
|     |      | Shirt Color : Navy Blue                                                    |            |       |
|     |      |                                                                            |            |       |
|     |      | 4. ECEP Polo Shirt - 145 pcs.                                              |            |       |
|     |      | Specifications:                                                            |            |       |
|     |      | Size: XS, Small, Medium, Large, Extra Large, Double XL & 3XL               |            |       |
|     |      | Textile: 60% Cotton and 40% Polyester (Honeycomb)                          |            |       |
|     |      | With Embroider Print                                                       |            |       |
|     |      | a) Polo shirt for PARTICIPANTS - 85 pcs.                                   |            |       |
|     |      | - Upper Left side - ECCD Logo                                              |            |       |
|     |      | - "EARLY CHILDHOOD EDUCATION PROGRAM" at the upper back of the             |            |       |
|     |      | Polo T-Shirt                                                               |            |       |
|     |      | b) Polo shirt for ECCDC staff - 60 pcs                                     |            |       |
|     |      | - Upper left side - ECCD Council Logo                                      |            |       |
|     |      |                                                                            | <b> </b>   |       |
|     | Ī    | Embroider                                                                  |            |       |

|   | Shirt Color : Royal Blue                                                                                                                       |
|---|------------------------------------------------------------------------------------------------------------------------------------------------|
|   |                                                                                                                                                |
|   | 5. ITED Polo Shirt - 300 pcs.                                                                                                                  |
|   | Specifications:                                                                                                                                |
|   | Size: XS, Small, Medium, Large, Extra Large, Double XL & 3XL                                                                                   |
|   | Textile: 60% Cotton and 40% Polyester (Honeycomb)                                                                                              |
|   | With Embroider Print                                                                                                                           |
|   | a) Polo shirt for PARTICIPANTS - 240 pcs.                                                                                                      |
|   | - Upper left side - ITED Logo                                                                                                                  |
|   | - Upper right side - ECCD Council Logo                                                                                                         |
|   | b) Polo shirt for ECCDC staff - 60 pcs                                                                                                         |
|   | - Upper right side - ECCD Council Logo                                                                                                         |
| 1 | Embroider                                                                                                                                      |
|   | Shirt Color : White                                                                                                                            |
|   | Shirt Color : White                                                                                                                            |
| - | C IMITE Data Shirt 100 mag                                                                                                                     |
| - | 6. LMIEP Polo Shirt - 160 pcs.  Specifications:                                                                                                |
| + | Size: XS, Small, Medium, Large, Extra Large, Double XL & 3XL                                                                                   |
| - | Textile: 60% Cotton and 40% Polyester                                                                                                          |
| - | With Embrioder Print:                                                                                                                          |
| + |                                                                                                                                                |
|   | a) Polo shirt for PARTICIPANTS - 100 pcs.                                                                                                      |
|   | - Upper Left side - ECCD Logo                                                                                                                  |
|   | - "Leading and Managing an Integrated ECCD Program" at the upper                                                                               |
|   | back of the Polo T-Shirt                                                                                                                       |
|   | b) Polo shirt for ECCDC staff - 60 pcs                                                                                                         |
|   | - Upper left side - ECCD Council Logo                                                                                                          |
|   | Embroider                                                                                                                                      |
|   | Shirt Color: Navy Blue                                                                                                                         |
|   | TOTAL OF SHIRTS - 1,655 pcs.                                                                                                                   |
|   |                                                                                                                                                |
|   | Note: Please see the attached Designs for your reference.                                                                                      |
|   | ***Please provide the final sample prior to production***                                                                                      |
| + | Other Requirements:                                                                                                                            |
|   | PhilGEPS Registration Number                                                                                                                   |
|   | Current Mayor's Permit/Business permit                                                                                                         |
|   | BIR Certificate of Registration                                                                                                                |
|   | Business/Income Tax Return (latest)                                                                                                            |
|   | Omnibus Sworn Statement                                                                                                                        |
|   | Quotations are inclusive of VAT                                                                                                                |
|   | Terms of Payment: Send Bill                                                                                                                    |
|   | 50% of the payment is due upon delivery of the total quantity of goods. The remaining 50% is due upon complete delivery of the goods.          |
| _ | For any quaries, you may Contact Nee, 9574, 6500                                                                                               |
|   | For any queries, you may Contact Nos. 8571-6590  Email Add: cora@eccdcouncil.gov.ph / ndl@eccdcouncil.gov.ph / rebecca.dado@eccdcouncil.gov.ph |

Color: ROYAL BLUE

EARLY CHILDHOOD EDUCATION PROGRAM

Color: ROYAL BLUE

Color: NAVY BLUE

Color: NAVY BLUE