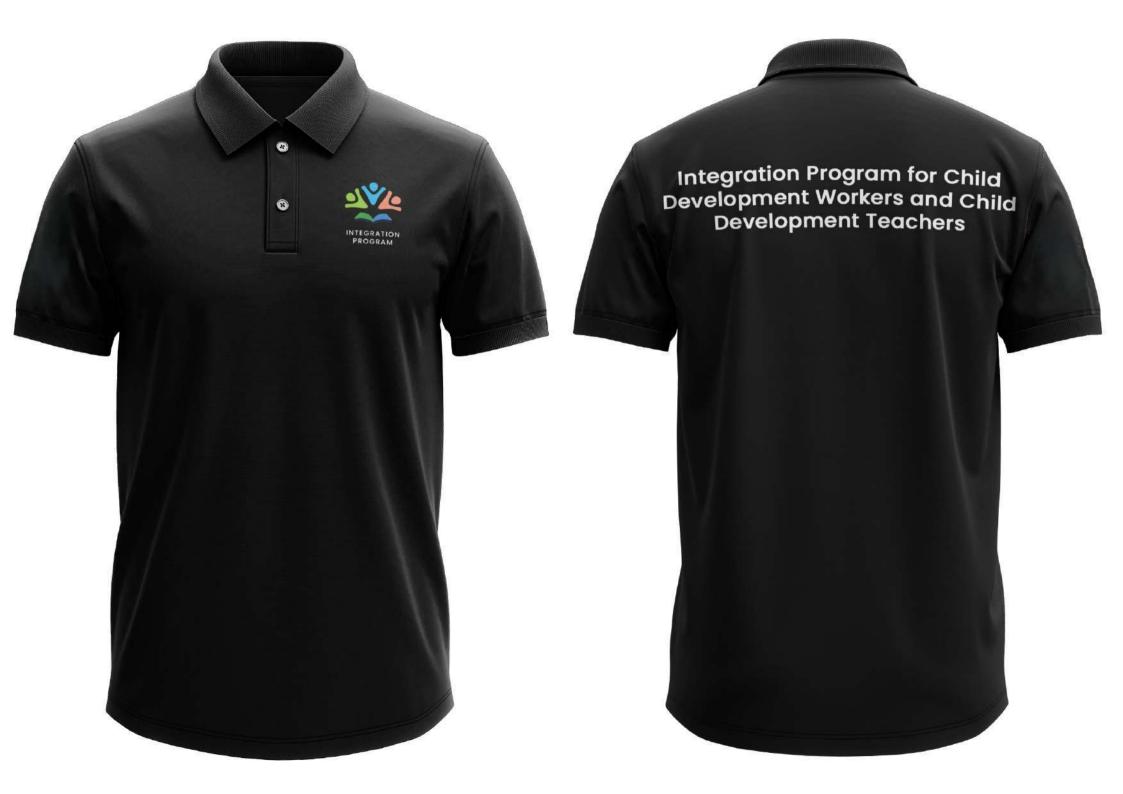

If you do n If you do not have the exact item on request, please feel free to offer the equivalent or possible substitute.

NECITAS D. LARGO
BAC Chairperson

|     |      | DAC CII                                                                    | airperson  |       |
|-----|------|----------------------------------------------------------------------------|------------|-------|
| QTY | UNIT | ARTICLES AND DESCRIPTION                                                   | UNIT PRICE | TOTAL |
| 1   | lot  | Supply and Delivery of Polo T-shirt for S&G, Home-Based, Integration, ECEP |            |       |
|     |      | and ITED                                                                   |            |       |
|     |      | 1. S&G Polo Shirt                                                          |            |       |
|     |      | a) Polo shirt for EVALUATORS - 670 pcs.                                    |            |       |
|     |      | b) Polo shirt for ECCDC staff - 60 pcs                                     |            |       |
|     |      | Specifications:                                                            |            |       |
|     |      | Kindly see the attached complete specifications, sizes and design          |            |       |
|     |      | , , , , , , , , , , , , , , , , , , ,                                      |            |       |
|     |      | 2. Home-Based Polo Shirt - 190 pcs.                                        |            |       |
|     |      | Specifications:                                                            |            |       |
|     |      | Size: XS, Small, Medium, Large, Extra Large, Double XL & 3XL               |            |       |
|     |      | Textile: 60% Cotton and 40% Polyester (Honeycomb)                          |            |       |
|     |      | With Embroider Print                                                       |            |       |
|     |      | a) Polo shirt for PARTICIPANTS - 130 pcs.                                  |            |       |
|     |      | - Upper left side - Home-Based Logo                                        |            |       |
|     |      | - Upper right side - ECCD Council Logo                                     |            |       |
|     |      | b) Polo shirt for ECCDC staff - 60 pcs                                     |            |       |
|     |      | - Upper left side - ECCD Council Logo                                      |            |       |
|     |      | Embroider                                                                  |            |       |
|     |      | Shirt Color : White                                                        |            |       |
|     |      |                                                                            |            |       |
|     |      | 3. Integration Polo Shirt - 130 pcs.                                       |            |       |
|     |      | Specifications:                                                            |            |       |
|     |      | Size: XS, Small, Medium, Large, Extra Large, Double XL & 3XL               |            |       |
|     |      | Textile: 60% Cotton and 40% Polyester (Honeycomb)                          |            |       |
|     |      | With embroider Print:                                                      |            |       |
|     |      | - Upper Left side - Integration Logo                                       |            |       |
|     |      | - "Integration Program for Child Development Workers and Teachers"         |            |       |
|     |      | at the upper back of the Polo T-Shirt                                      |            |       |
|     |      | Embroider                                                                  |            |       |
|     |      | Shirt Color : Navy Blue                                                    |            |       |
|     |      |                                                                            |            |       |
|     |      | 4. ECEP Polo Shirt - 145 pcs.                                              |            |       |
|     |      | Specifications:                                                            |            |       |
|     |      | Size: XS, Small, Medium, Large, Extra Large, Double XL & 3XL               |            |       |
|     |      | Textile: 60% Cotton and 40% Polyester (Honeycomb)                          |            |       |
|     |      | With Embroider Print                                                       |            |       |
|     |      | a) Polo shirt for PARTICIPANTS - 85 pcs.                                   |            |       |
|     |      | - Upper Left side - ECCD Logo                                              |            |       |
|     |      | - "EARLY CHILDHOOD EDUCATION PROGRAM" at the upper back of the             |            |       |
|     |      | Polo T-Shirt                                                               |            |       |
|     |      | b) Polo shirt for ECCDC staff - 60 pcs                                     |            |       |
|     |      | - Upper left side - ECCD Council Logo                                      |            |       |
|     |      |                                                                            | <b> </b>   |       |
|     | Ī    | Embroider                                                                  |            |       |