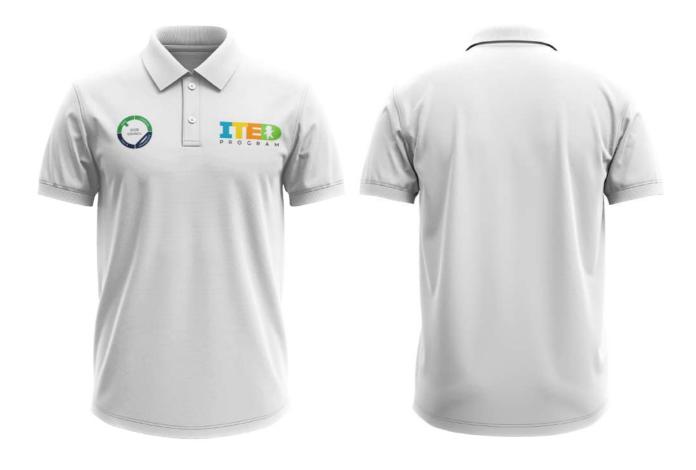

|   | Shirt Color : Royal Blue                                                                                                                       |
|---|------------------------------------------------------------------------------------------------------------------------------------------------|
|   |                                                                                                                                                |
|   | 5. ITED Polo Shirt - 300 pcs.                                                                                                                  |
|   | Specifications:                                                                                                                                |
|   | Size: XS, Small, Medium, Large, Extra Large, Double XL & 3XL                                                                                   |
|   | Textile: 60% Cotton and 40% Polyester (Honeycomb)                                                                                              |
|   | With Embroider Print                                                                                                                           |
|   | a) Polo shirt for PARTICIPANTS - 240 pcs.                                                                                                      |
|   | - Upper left side - ITED Logo                                                                                                                  |
|   | - Upper right side - ECCD Council Logo                                                                                                         |
|   | b) Polo shirt for ECCDC staff - 60 pcs                                                                                                         |
|   | - Upper right side - ECCD Council Logo                                                                                                         |
| 1 | Embroider                                                                                                                                      |
|   | Shirt Color : White                                                                                                                            |
|   | Shirt Color : White                                                                                                                            |
| - | C IMITE Data Shirt 100 mag                                                                                                                     |
| - | 6. LMIEP Polo Shirt - 160 pcs.  Specifications:                                                                                                |
| + | Size: XS, Small, Medium, Large, Extra Large, Double XL & 3XL                                                                                   |
| - | Textile: 60% Cotton and 40% Polyester                                                                                                          |
| - | With Embrioder Print:                                                                                                                          |
| + |                                                                                                                                                |
|   | a) Polo shirt for PARTICIPANTS - 100 pcs.                                                                                                      |
|   | - Upper Left side - ECCD Logo                                                                                                                  |
|   | - "Leading and Managing an Integrated ECCD Program" at the upper                                                                               |
|   | back of the Polo T-Shirt                                                                                                                       |
|   | b) Polo shirt for ECCDC staff - 60 pcs                                                                                                         |
|   | - Upper left side - ECCD Council Logo                                                                                                          |
|   | Embroider                                                                                                                                      |
|   | Shirt Color: Navy Blue                                                                                                                         |
|   | TOTAL OF SHIRTS - 1,655 pcs.                                                                                                                   |
|   |                                                                                                                                                |
|   | Note: Please see the attached Designs for your reference.                                                                                      |
|   | ***Please provide the final sample prior to production***                                                                                      |
| + | Other Requirements:                                                                                                                            |
|   | PhilGEPS Registration Number                                                                                                                   |
|   | Current Mayor's Permit/Business permit                                                                                                         |
|   | BIR Certificate of Registration                                                                                                                |
|   | Business/Income Tax Return (latest)                                                                                                            |
|   | Omnibus Sworn Statement                                                                                                                        |
|   | Quotations are inclusive of VAT                                                                                                                |
|   | Terms of Payment: Send Bill                                                                                                                    |
|   | 50% of the payment is due upon delivery of the total quantity of goods. The remaining 50% is due upon complete delivery of the goods.          |
| _ | For any quaries, you may Contact Nee, 9574, 6500                                                                                               |
|   | For any queries, you may Contact Nos. 8571-6590  Email Add: cora@eccdcouncil.gov.ph / ndl@eccdcouncil.gov.ph / rebecca.dado@eccdcouncil.gov.ph |