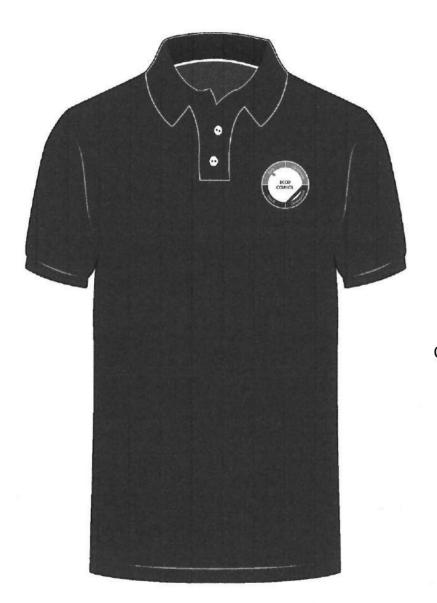

If you do n If you do not have the exact item on request, please feel free to offer the equivalent or possible substitute.

NECITAS D. LARGO
BAC Chairperson

|     |      | DAC CII                                                                    | airperson  |       |
|-----|------|----------------------------------------------------------------------------|------------|-------|
| QTY | UNIT | ARTICLES AND DESCRIPTION                                                   | UNIT PRICE | TOTAL |
| 1   | lot  | Supply and Delivery of Polo T-shirt for S&G, Home-Based, Integration, ECEP |            |       |
|     |      | and ITED                                                                   |            |       |
|     |      | 1. S&G Polo Shirt                                                          |            |       |
|     |      | a) Polo shirt for EVALUATORS - 670 pcs.                                    |            |       |
|     |      | b) Polo shirt for ECCDC staff - 60 pcs                                     |            |       |
|     |      | Specifications:                                                            |            |       |
|     |      | Kindly see the attached complete specifications, sizes and design          |            |       |
|     |      | , , , , , , , , , , , , , , , , , , ,                                      |            |       |
|     |      | 2. Home-Based Polo Shirt - 190 pcs.                                        |            |       |
|     |      | Specifications:                                                            |            |       |
|     |      | Size: XS, Small, Medium, Large, Extra Large, Double XL & 3XL               |            |       |
|     |      | Textile: 60% Cotton and 40% Polyester (Honeycomb)                          |            |       |
|     |      | With Embroider Print                                                       |            |       |
|     |      | a) Polo shirt for PARTICIPANTS - 130 pcs.                                  |            |       |
|     |      | - Upper left side - Home-Based Logo                                        |            |       |
|     |      | - Upper right side - ECCD Council Logo                                     |            |       |
|     |      | b) Polo shirt for ECCDC staff - 60 pcs                                     |            |       |
|     |      | - Upper left side - ECCD Council Logo                                      |            |       |
|     |      | Embroider                                                                  |            |       |
|     |      | Shirt Color : White                                                        |            |       |
|     |      |                                                                            |            |       |
|     |      | 3. Integration Polo Shirt - 130 pcs.                                       |            |       |
|     |      | Specifications:                                                            |            |       |
|     |      | Size: XS, Small, Medium, Large, Extra Large, Double XL & 3XL               |            |       |
|     |      | Textile: 60% Cotton and 40% Polyester (Honeycomb)                          |            |       |
|     |      | With embroider Print:                                                      |            |       |
|     |      | - Upper Left side - Integration Logo                                       |            |       |
|     |      | - "Integration Program for Child Development Workers and Teachers"         |            |       |
|     |      | at the upper back of the Polo T-Shirt                                      |            |       |
|     |      | Embroider                                                                  |            |       |
|     |      | Shirt Color : Navy Blue                                                    |            |       |
|     |      |                                                                            |            |       |
|     |      | 4. ECEP Polo Shirt - 145 pcs.                                              |            |       |
|     |      | Specifications:                                                            |            |       |
|     |      | Size: XS, Small, Medium, Large, Extra Large, Double XL & 3XL               |            |       |
|     |      | Textile: 60% Cotton and 40% Polyester (Honeycomb)                          |            |       |
|     |      | With Embroider Print                                                       |            |       |
|     |      | a) Polo shirt for PARTICIPANTS - 85 pcs.                                   |            |       |
|     |      | - Upper Left side - ECCD Logo                                              |            |       |
|     |      | - "EARLY CHILDHOOD EDUCATION PROGRAM" at the upper back of the             |            |       |
|     |      | Polo T-Shirt                                                               |            |       |
|     |      | b) Polo shirt for ECCDC staff - 60 pcs                                     |            |       |
|     |      | - Upper left side - ECCD Council Logo                                      |            |       |
|     |      |                                                                            | <b> </b>   |       |
|     | Ī    | Embroider                                                                  |            |       |

|   | Shirt Color : Royal Blue                                                                                                                       |
|---|------------------------------------------------------------------------------------------------------------------------------------------------|
|   |                                                                                                                                                |
|   | 5. ITED Polo Shirt - 300 pcs.                                                                                                                  |
|   | Specifications:                                                                                                                                |
|   | Size: XS, Small, Medium, Large, Extra Large, Double XL & 3XL                                                                                   |
|   | Textile: 60% Cotton and 40% Polyester (Honeycomb)                                                                                              |
|   | With Embroider Print                                                                                                                           |
|   | a) Polo shirt for PARTICIPANTS - 240 pcs.                                                                                                      |
|   | - Upper left side - ITED Logo                                                                                                                  |
|   | - Upper right side - ECCD Council Logo                                                                                                         |
|   | b) Polo shirt for ECCDC staff - 60 pcs                                                                                                         |
|   | - Upper right side - ECCD Council Logo                                                                                                         |
| 1 | Embroider                                                                                                                                      |
|   | Shirt Color : White                                                                                                                            |
|   | Shirt Color : White                                                                                                                            |
| - | C IMITE Data Shirt 100 mag                                                                                                                     |
| - | 6. LMIEP Polo Shirt - 160 pcs.  Specifications:                                                                                                |
| + | Size: XS, Small, Medium, Large, Extra Large, Double XL & 3XL                                                                                   |
| - | Textile: 60% Cotton and 40% Polyester                                                                                                          |
| - | With Embrioder Print:                                                                                                                          |
| + |                                                                                                                                                |
|   | a) Polo shirt for PARTICIPANTS - 100 pcs.                                                                                                      |
|   | - Upper Left side - ECCD Logo                                                                                                                  |
|   | - "Leading and Managing an Integrated ECCD Program" at the upper                                                                               |
|   | back of the Polo T-Shirt                                                                                                                       |
|   | b) Polo shirt for ECCDC staff - 60 pcs                                                                                                         |
|   | - Upper left side - ECCD Council Logo                                                                                                          |
|   | Embroider                                                                                                                                      |
|   | Shirt Color: Navy Blue                                                                                                                         |
|   | TOTAL OF SHIRTS - 1,655 pcs.                                                                                                                   |
|   |                                                                                                                                                |
|   | Note: Please see the attached Designs for your reference.                                                                                      |
|   | ***Please provide the final sample prior to production***                                                                                      |
| + | Other Requirements:                                                                                                                            |
|   | PhilGEPS Registration Number                                                                                                                   |
|   | Current Mayor's Permit/Business permit                                                                                                         |
|   | BIR Certificate of Registration                                                                                                                |
|   | Business/Income Tax Return (latest)                                                                                                            |
|   | Omnibus Sworn Statement                                                                                                                        |
|   | Quotations are inclusive of VAT                                                                                                                |
|   | Terms of Payment: Send Bill                                                                                                                    |
|   | 50% of the payment is due upon delivery of the total quantity of goods. The remaining 50% is due upon complete delivery of the goods.          |
| _ | For any quaries, you may Contact Nee, 9574, 6500                                                                                               |
|   | For any queries, you may Contact Nos. 8571-6590  Email Add: cora@eccdcouncil.gov.ph / ndl@eccdcouncil.gov.ph / rebecca.dado@eccdcouncil.gov.ph |

Color: ROYAL BLUE

EARLY CHILDHOOD EDUCATION PROGRAM

Color: ROYAL BLUE

Color: NAVY BLUE

Color: NAVY BLUE