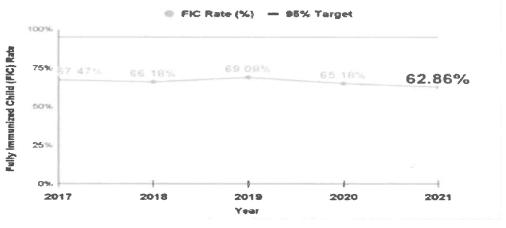

ate in 2021 was 62.86%. This equates to 1,337,743 children immunized with the following vaccines: (1) one dose of bacille Calmette-Guerin (BCG), (2) three doses of diphtheria, pertussis, tetanus, hepatitis B, and Haemophilus influenzae type b (DPT-HepB-Hib), (3) three doses of oral polio vaccine (OPV), and (4) two doses of measles-containing vaccine (MCV) by 12 months of age.

The FIC rate has not achieved the desired 95% target, and it has gradually declined from 2017 to 2021. To address the drop in FIC coverage, the DOH is continuously implementing Phase 2 of the Measles-Rubella and Oral Polio Vaccine Supplemental Immunization Activities (MR-OPV SIA). Routine immunization was also strengthened through the institutionalization of catch-up immunizations for children under the age of two.



(Source: DOH - FHSIS data)

#### **Oral Health Care and Services**

One of the key performance indicators of oral health is the proportion of orally fit children (OFC) aged 12-59 months. In 2022, 21.55°/4, children 12-59 months old were orally fit upon oral examination or after oral rehabilitation reaching the service target of (20'%) of the total estimated number of 12-59 months old children. For 2022, the Basic Oral Health Care (BOHC) for age groups of less than one year old, I to 4 year old and 5 to 9 years old was 30.92%, compared to 22.91% in 2021. Decayed, Missing, Filled Teeth (DMFT) 5 years old and above increased significantly from 2019 and after the pandemic, because visits to the dentists came to a halt. Although there was a decrease from 2021 of 83.74% to 81.227% in 2022, it