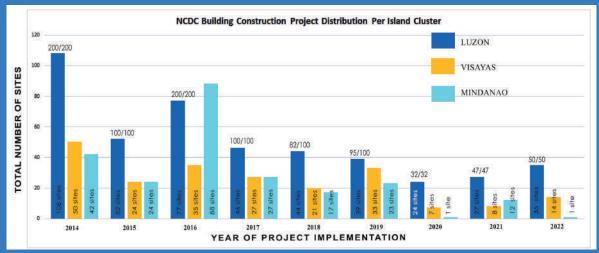

The data shows the percentage rate per major island with NCDC buildings. Some of the factors affecting the total funding support were the hauling cost, the availability of construction materials, and the cost of manual labors. More often, these factors are to be given utmost priority in approving the total budget for construction as these attributes increase or decrease the total budgetary allocation that is given to each LGU site. To fully complete the budgetary requirement, recipient LGUs are requested to augment and provide additional funding support as their counterpart obligation.

49.88% (Luzon), 24.13% (Visayas), and 25.99% (Mindanao) corresponding to 451 (Luzon), 218 (Visayas), and 235 (Mindanao) LGU sites, respectively, completing the 809 total sites.

| Table 2.2 Accomplishment (Funded LGUs) for the Construction of the National Child Development Center 2014-2022 as of December 2022 |                |      |      |      |      |      |      |      |      |       |
|------------------------------------------------------------------------------------------------------------------------------------|----------------|------|------|------|------|------|------|------|------|-------|
| Year                                                                                                                               | 2,014          | 2015 | 2016 | 2017 | 2018 | 2019 | 2020 | 2021 | 2022 | TOTAL |
| Target                                                                                                                             | 200            | 100  | 200  | 100  | 100  | 100  | 32   | 47   | 50   | 929   |
|                                                                                                                                    | Accomplishment |      |      |      |      |      |      |      |      |       |
| LUZON                                                                                                                              | 108            | 52   | 78   | 46   | 44   | 37   | 24   | 27   | 35   | 451   |
| VISAYAS                                                                                                                            | 50             | 24   | 35   | 26   | 21   | 34   | 7    | 8    | 14   | 218   |
| MINDANAO                                                                                                                           | 42             | 24   | 87   | 28   | 17   | 22   | 1    | 12   | 1    | 235   |
|                                                                                                                                    | 200            | 100  | 200  | 100  | 82   | 95   | 32   | 47   | 50   | 904   |
|                                                                                                                                    |                |      |      |      |      |      |      |      |      |       |

Table 2.2 shows the summary distribution of the status of the project implementation of NCDC building construction for seven (7) consecutive years in terms of release of budget allocation. Prioritization and balanced programming of target LGU recipients allow for a more realistic, implementable and workable project monitoring.