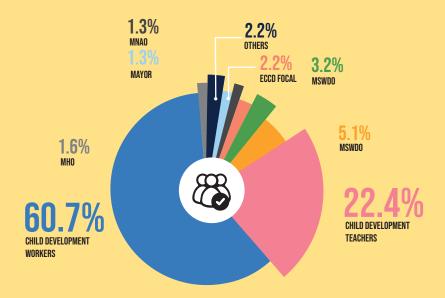

# > EARLY CHILDHOOD EDUCATION PROGRAM (ECEP)

The online implementation of the ECEP 2021 started in December 2021 and was successfully completed in September the following year. In partnership with Mariano Marcos State University (MMSU), Cebu Normal University (CNU), and Pangasinan State University (PSU), a total of two hundred thirty-one (231) male and female child development teachers and workers have been equipped with broader knowledge and deeper understanding on the various strategies and skills in the field of Early Childhood Education. Indicated in the table below is the disaggregated data of male and female CDTs and CDWs across the three (3) partner universities for ECEP 2021.

|                                  | Mariano Marcos<br>State University |             | Cebu N<br>Unive |        | Pangasinan State<br>University |        |  |
|----------------------------------|------------------------------------|-------------|-----------------|--------|--------------------------------|--------|--|
|                                  | Male                               | Male Female |                 | Female | Male                           | Female |  |
| Child<br>Development<br>Teachers | 1                                  | 4           | 2               | 20     | 0                              | 2      |  |
| Child<br>Development<br>Workers  | 0                                  | 66          | 3               | 60     | 0                              | 73     |  |
| Sub-Total                        | 7                                  | 1           | 8               | 85     |                                | 75     |  |
| Total                            | 231                                |             |                 |        |                                |        |  |

Mariano Marcos State University (MMSU) offered the ECEP undergraduate track to seventy-one (71) participants who were non-education degree holders or are college undergraduates. Cebu Normal University (CNU) and the Pangasinan State University (PSU), on the other hand, offered the ECEP graduate track to one hundred sixty (160) participants who were graduates of education or education-related courses. They were all conducted simultaneously.