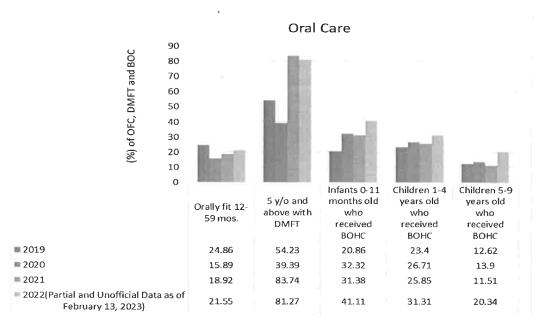

Care and Services**

One of the key performance indicators of oral health is the proportion of orally fit children (OFC) aged 12-59 months. In 2022, 21.55°/4, children 12-59 months old were orally fit upon oral examination or after oral rehabilitation reaching the service target of (20'%) of the total estimated number of 12-59 months old children. For 2022, the Basic Oral Health Care (BOHC) for age groups of less than one year old, I to 4 year old and 5 to 9 years old was 30.92%, compared to 22.91% in 2021. Decayed, Missing, Filled Teeth (DMFT) 5 years old and above increased significantly from 2019 and after the pandemic, because visits to the dentists came to a halt. Although there was a decrease from 2021 of 83.74% to 81.227% in 2022, it sti11 shows the big impact caused by COVID-19.



(Source: DOH = FHSIS data)

#### **National Nutrition Council**

#### **2022 NNC Accomplishments for ECCD F1K Program**

The Early Childhood Care and Development in the First 1000 days (ECCD F1K) Program is one of the initiatives of the government in addressing malnutrition, particularly wasting and stunting among children under five. It was developed to strengthen the existing interventions related to ECCD, and for the convergence of interventions that focuses on the first 1000 days of life, which covers pregnancy up to the first two years of life.

This Program supports RA 11148 or the "Kalusugan at Nutrisyon ng Mag-Nanay" Act that aims to provide strategies and approaches to address health and nutrition problems of newborns, infants, and young children, pregnant and lactating women an