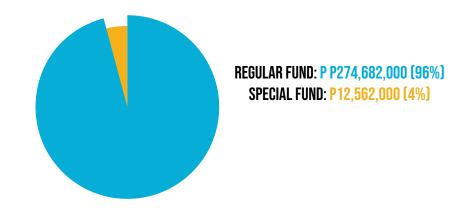

|  |  |  |  |
| TOTAL                                                                                   | 287,244                       |  |  |  |  |

The Regular Fund under the GAA comprises 95.63% of the budgetary allotment while the Special Fund accounts for 4.37% of the total budget of the Council for FY2022. The Regular Fund is intended mainly for the operations and general administration and support services of the Council. Under this funding source, an allocation of P182,383,000.00\_ was also provided for the establishment of National Child Development Centers (NCDCs) in addition to the continuing appropriation of P4,286,000.00. Under the Special Fund, the amount amounting to P 12,562,000.00 is allocated for NCDCs.

#### **BUDGETARY APPROPRIATIONS BY FUNDING SOURCE**



By Program Expenditure Classification, the Council's budgetary allocation is summarized as follows:

| Appropriation/Allotment By Program                                                                                                                       | Regular Funds<br>(000)<br>(continuing and<br>current) | Special Funds<br>(000) | Total<br>(000) |
|----------------------------------------------------------------------------------------------------------------------------------------------------------|-------------------------------------------------------|------------------------|----------------|
| General Administration and Support General Management and Supervision                                                                                    | 25.050