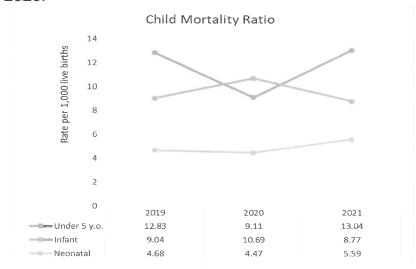

he following Maternal indicators, proportion of mothers who received at least four antenatal care visits (4ANC), birth attendance by skilled health professionals (SHP), facility-based delivery (FBD), and at least two postnatal care visits (2PNC). Moreover, the main goal is to reduce the Maternal Mortality Ratio (MMR) to support the attainment of the health-related Sustainable Development Goals (SDGs)...



(Source: DOH - FHSIS data)

The Maternal Mortality Ratio (MMR) for 2021 was 84.86%. 11 was the highest recorded MMR for the past 4 years (2018 - 2021).



For the Infant and Child Mortality Ratio, Under 5 years old and Neonatal Mortality Ratio have increased in 2021 compared to 2020, however there is a decrease in Infant Mmiality Ratio in 2021 at 8.77% compared to 10.69% in

#### 2020.



(Source: DOH - FHSIS data)

#### **Newborn and Child Care**

# **Breastfeeding Indicators**



- 1. Early initiation of breastfeeding within one hour after birth
  - 2. Exclusive breastfeeding from birth until six months
    - 3. Continued breastfeeding up to two years or beyond

#### Percentage of infants and young children (0 to 23 months old), by breastfeeding practices: Philippines, 2021



The percentage of exclusive breastfeeding among infants under 6 months is at 60.1%, however, continued breastfeeding at 2 years is only 41.8%.

#### Nutritional Status among Infants and Young Children up to Pre-school Age

Despite the success in achieving many nutrition targets, stunting and wasting remain to be a challenge in the country. This is so because addressing stunting and wasting would i