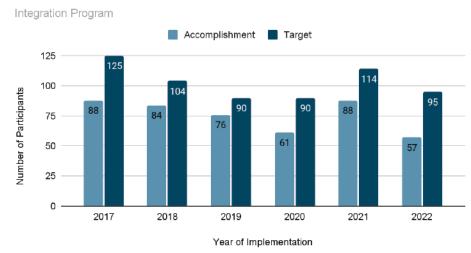

### Integration Cumulative Accomplishments (2017-2022)

This year, target participants were identified in February 2022 with help from the NCDC Unit. These participants came from completed or almost completed (85% and above completion rate) NCDCs as of the 1st quarter of 2022. The NCDC Unit was able to identify 95 LGUs ready for the Integration Program 2022. In summary, 57 newly hired men and women CDTs and 39 CDWs from the identified LGUs participated in the program.

One of the hindering factors of the Integration Program is reaching the target number of LGUs identified by the NCDC Unit. The number of LGUs ready for the Integration Program is always lower than the set target mainly because of the following reasons: rate of establishment of NCDCs in LGUs and the identification of a CDT by the LGU. There are some LGUs that are not able to immediately identify the CDT who will manage the NCDC. In effect, LGUs are not able to send a teacher to the training. The graph below shows the number of attendees against the target for the Integration Program from 2017 to 2022.