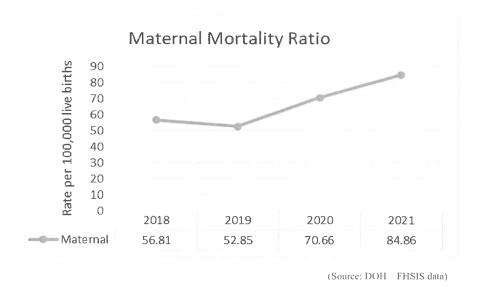

## **Maternal Care and Services**

Based on the report provided by the Field Health Services Information System (FHSIS), maternal care service utilization has remained high from 2017 to 2021, ranging from 80 to more than 90 percent for the following Maternal indicators, proportion of mothers who received at least four antenatal care visits (4ANC), birth attendance by skilled health professionals (SHP), facility-based delivery (FBD), and at least two postnatal care visits (2PNC). Moreover, the main goal is to reduce the Maternal Mortality Ratio (MMR) to support the attainment of the health-related Sustainable Development Goals (SDGs)...



(Source: DOH - FHSIS data)

The Maternal Mortality Ratio (MMR) for 2021 was 84.86%. 11 was the highest recorded MMR for the past 4 years (2018 - 2021).



For the Infant and Child Mortality Ratio, Under 5 years old and Neonatal Mortality Ratio have increased in 2021 compared to 2020, however there is a decrease in Infant Mmiality Ratio in 2021 at 8.77% compared to 10.69% in

#### 2020.



(Source: DOH - FHSIS data)

#### **Newborn and Child Care**

# **Breastfeeding Indicators**



- 1. Early initiation of breastfeeding within one hour after birth
  - 2. Exclusive breastfeeding from birth until six months
    - 3. Continued breastfeeding up to two years or beyond

#### Percentage of infants and young children (0 to 23 months old), by breastfeeding practices: Philippines, 2021



The percentage of exclusive breastfeeding among infants under 6 months is at 60.1%, however, continued breastfeeding at 2 years is only 41.8%.

#### Nutritional St