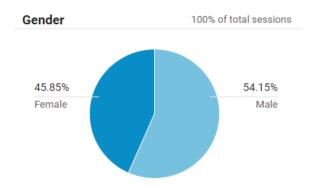

# > EARLY CHILDHOOD EDUCATION PROGRAM (ECEP)

The online implementation of the ECEP 2021 started in December 2021 and was successfully completed in September the following year. In partnership with Mariano Marcos State University (MMSU), Cebu Normal University (CNU), and Pangasinan State University (PSU), a total of two hundred thirty-one (231) male and female child development teachers and workers have been equipped with broader knowledge and deeper understanding on the various strategies and skills in the field of Early Childhood Education. Indicated in the table below is the disaggregated data of male and female CDTs and CDWs across the three (3) partner universities for ECEP 2021.

|                                  | Mariano Marcos<br>State University |             | Cebu N<br>Unive |        | Pangasinan State<br>University |        |  |
|----------------------------------|------------------------------------|-------------|-----------------|--------|--------------------------------|--------|--|
|                                  | Male                               | Male Female |                 | Female | Male                           | Female |  |
| Child<br>Development<br>Teachers | 1                                  | 4           | 2               | 20     | 0                              | 2      |  |
| Child<br>Development<br>Workers  | 0                                  | 66          | 3               | 60     | 0                              | 73     |  |
| Sub-Total                        | 7                                  | 1           | 8               | 85     |                                | 75     |  |
| Total                            | 231                                |             |                 |        |                                |        |  |