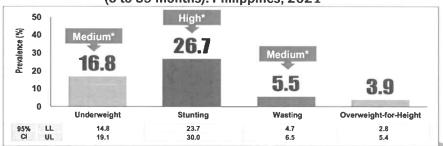

fants under 6 months is at 60.1%, however, continued breastfeeding at 2 years is only 41.8%.

#### Nutritional Status among Infants and Young Children up to Pre-school Age

Despite the success in achieving many nutrition targets, stunting and wasting remain to be a challenge in the country. This is so because addressing stunting and wasting would involve tackling the other determinants of health which are outside of the health sector that calls for multisectoral action and the whole of government approach.

#### Prevalence of malnutrition among infants and young children (0 to 23 months): Philippines, 2021



#### Prevalence of malnutrition among preschoolers (3 to 5 years old ): Philippines, 2021



Prevalence of malnutrition among children under-five (0 to 59 months): Philippines, 2021



For the prevalence of malnourished children 0-59 months, based on the latest 2021 Expanded National Nutrition Survey findings last November 2022, stunting prevalence among zero to fiftynine years old children is at 26.7% affecting 1 in 4 and has a high public significance based on WHO, 2018. Meanwhile, wasting is at 5.5% with a medium public health significance. Underweight prevalence 12.3% affecting 1 in 10, while overweight and obesity is at 3.9% with a low public health problem.

#### **Routine Immunization**

According to the FHSIS, the country's fully immunized child (FIC) rate in 2021 was 62.86%. This equates to 1,337,743 children immunized with the following vaccines: (1) one dose of bacille Calmette-Guerin (BCG), (2) three doses of diphtheria, pertussis, tetanus, hepatitis B, and