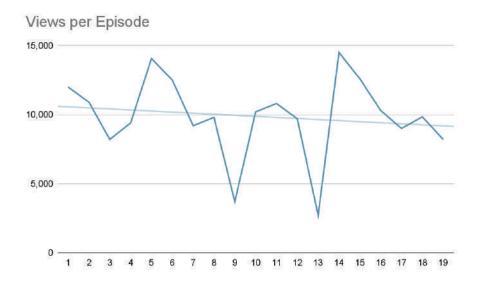

Role in Family Planning                            | Ms. Sherry Ann Villagracia<br>Ms. Piety Grace Cordora<br>Roots of Health/Ugat ng Kalusugan                                      |  |
| 19 | June 24  | End of Season Episode:<br>Looking Back                      | Ms. Katrina Libron<br>Ms. Dannah Ong<br>Mr. Wilson Diola<br>Mr. Karl Sabalza<br>ECCDC Hosts                                     |  |



The top five topics that had the most views were the episodes on 1) Research Based Teaching Strategies, 2) Receptive and Expressive Language, 3) Raising Children with Strong Personalities, 4) Gender Responsiveness in Childcare, and 5) ECCD and the Pandemic: Updates and Caring for the Family. Throughout its run, the show has reached 393,552, with an engagement rate of 9%, and 46.9% viewership.



The Council conducted a formative evaluation of the show through an online survey. It had a total of 56 respondents who were mainly female (94%), married (67%), and college graduates (47%). Majority stated that they were highly satisfied with the show's content (78%), resource speakers (75%), and hosts (82%). Lastly, the evaluation also asked open ended questions regarding how the show deepened the respondents' understanding of ECCD and the most recurring themes are:

- 1. The show has given them ideas and strategies in handling children and being a more effective Child Development Teacher/Worker.
- 2. The show was able to help them in implementing Early Learning Programs and assisting the parents of their students during the pandemic.
- 3. The show has specifically helped them understan