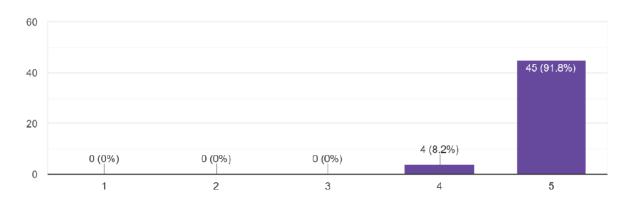

Overall, the ECEP 2021 implementation earned an excellent rating from 46% of the total participants. Based on these findings, including the observations and feedback from partner university faculties and coordinators, the ECEP team recommends that succeeding implementation of the program be delivered face-to-face to mitigate the challenges encountered (refer to Fig.3) by the participants in online/distance modalities of the ECEP. However, this should still be guided by the current public health risk guidelines for travel and public gatherings set by the national and local IATF.