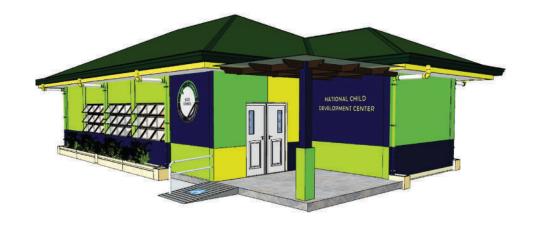

# THE NATIONAL CHILD DEVELOPMENT CENTER

The ECCD Council's flagship project, the National Child Development Center (NCDC), which was established a year after its inception in 2000 by Republic Act 8980, completed its eleventh year of operation in 2022. The Republic Act 10410, also known as Early Years Act of 2013, allowed the NCDC project to continue and fulfill its role of establishing NCDCs in various parts of the country.

The NCDC Project Unit (PU), as the ECCD Council's technical arm, continues to monitor all projects even if recipient LGUs are in-charge of the project's construction. NCDC PU is tasked with facilitating and monitoring the project implementation to ensure compliance of the concerned LGUs with the standard documents and guidelines that were developed and issued by the ECCDC as an immediate reference guide for smooth project implementation. This is in order to ensure that the design elements for a "child-friendly" facility are strictly integrated.