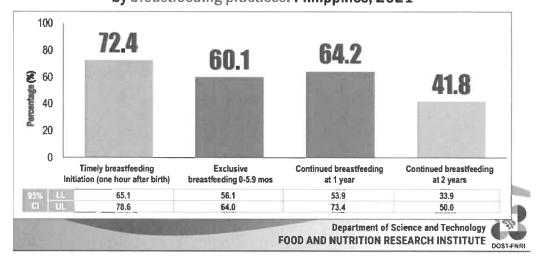

SDGs)...



(Source: DOH - FHSIS data)

The Maternal Mortality Ratio (MMR) for 2021 was 84.86%. 11 was the highest recorded MMR for the past 4 years (2018 - 2021).



For the Infant and Child Mortality Ratio, Under 5 years old and Neonatal Mortality Ratio have increased in 2021 compared to 2020, however there is a decrease in Infant Mmiality Ratio in 2021 at 8.77% compared to 10.69% in

#### 2020.



(Source: DOH - FHSIS data)

#### **Newborn and Child Care**

# **Breastfeeding Indicators**



- 1. Early initiation of breastfeeding within one hour after birth
  - 2. Exclusive breastfeeding from birth until six months
    - 3. Continued breastfeeding up to two years or beyond

#### Percentage of infants and young children (0 to 23 months old), by breastfeeding practices: Philippines, 2021



The percentage of exclusive breastfeeding among infants under 6 months is at 60.1%, however, continued breastfeeding at 2 years is only 41.8%.

#### Nutritional Status among Infants and Young Children up to Pre-school Age

Despite the success in achieving many nutrition targets, stunting and wasting remain to be a challenge in the country. This is so because addressing stunting and wasting would involve tackling the other determinants of health which are outside of the health sector that calls for multisectoral action and the whole of government approach.

#### Prevalence of malnutrition among infants and young children (0 to 23 months): Philippines, 2021



#### Prevalence of malnutrition among preschoolers (3 to 5 years old ): Philippines, 2021



Prevalence of malnutrition among child