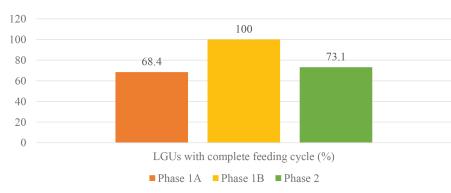

Program Components

In 2022, the TKDSP covered 31,572 beneficiaries, with Phase 1 covering pregnant women and Phase 2 covering children 6-23 months old. The *Tutok Kainan* covered 250 local government units (LGUs) and supported 41 agrarian reform beneficiary organizations (ARBOs) through marketing agreements that ensure that ingredients for the hot meals were procured from the produce of these ARBOs.

Phase 1 involved a 90-day feeding program for pregnant women, where 104 and 59 LGUs in Phases 1A and 1B, respectively, were able to complete the cycle. Phase 2 involved feeding children 6-23 months old children for 180 days, with 87 LGUs completing the cycle. Figure 3 illustrates the number of LGUs with completed feeding cycle.



Figure 2. Tutok Kainan DSP beneficiaries, per program phase.



Figure 3. LGUs with Completed Feeding Cycle, per Phase.

Figure 4 shows pictures of beneficiaries receiving dry rations and actual feeding of beneficiarie



Figure 4. Distribution of commodities in Barangay Domalandan East, Lingayen, Pangasinan

#### MONITORING AND EVALUATION

#### 1. Technical Assistance, Monitoring and Evaluation (TAME)

The NNC conducted sessions on TAME for the *Tutok Kainan DSP* areas that have completed their respective feeding programs. The TAME aims to assess the quality, timeliness of services and its impact on the general well-being of the target beneficiaries, identify positive outcomes brought about by the program, as well as determine areas for improvement.

In 21-29 July 2022, the TAME teams composed of two (2) members from the NNC Secretariat visited the