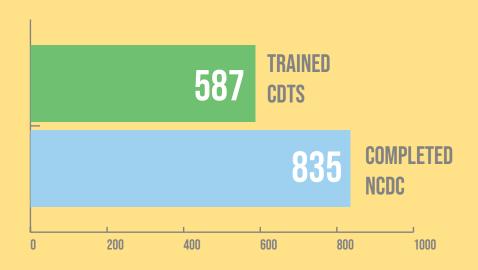

### **ECEP Cumulative Data**

Since its initial implementation in 2014, the Early Childhood Education Program (ECEP) has been able to capacitate a total of 1,292 Child Development Teachers and Workers nationwide. Five hundred eighty-seven (587) CDTs or 67% of the eight hundred thirty-five (835)¹ completed National Child Development Centers (NCDCs) have already been trained in the ECEP.