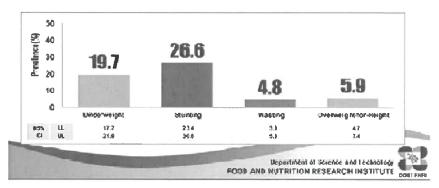

stfeeding practices: Philippines, 2021



The percentage of exclusive breastfeeding among infants under 6 months is at 60.1%, however, continued breastfeeding at 2 years is only 41.8%.

#### Nutritional Status among Infants and Young Children up to Pre-school Age

Despite the success in achieving many nutrition targets, stunting and wasting remain to be a challenge in the country. This is so because addressing stunting and wasting would involve tackling the other determinants of health which are outside of the health sector that calls for multisectoral action and the whole of government approach.

#### Prevalence of malnutrition among infants and young children (0 to 23 months): Philippines, 2021



#### Prevalence of malnutrition among preschoolers (3 to 5 years old ): Philippines, 2021



Prevalence of malnutrition among children under-five (0 to 59 months): Philippines, 2021



For the prevalence of malnourished children 0-59 months, based on the latest 2021 Expanded National Nutrition Survey findings last November 2022, stunting prevalence among zero to fiftynine years old children is at 26.7% affecting 1 in 4 and has a high public significance based on WHO, 2018. Meanwhile, wasting is at 5.5% with a medium public health significance. Underweight prevalence 12.3% affecting 1 in 10, while overweight and obesity is at 3.9% with a low public health problem.

#### **Routine Immunization**

According to the FHSIS, the country's fully immunized child (FIC) rate in 2021 was 62.86%. This equates to 1,337,743 children immunized with the following vaccines: (1) one dose of bacill