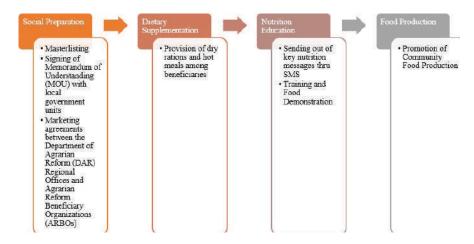

m called the "Tutok Kainan" to compensate for food insecurity impacts brought by the COVID-19 Pandemic. The Program aims to contribute to the prevention of stunting among children 6-23 months old by improving the quality and quantity of food and nutrient intakes and utilization of related ECCD F1K services among nutritionally at-risk pregnant women and children 6-23 months old in the target areas.

The *Tutok Kainan* Dietary Supplementation Program (TKDSP) has four components: 1) social preparation which includes mobilization of the target LGUs; 2) dietary supplementation; 3) nutrition education through sending of key nutrition messages among target beneficiaries to reinforce the dietary supplementation component; and 4) food production to ensure that households of TKDSP are food secure.



Figure 1. *Tutok Kainan* Dietary Supplementation Program Components

In 2022, the TKDSP covered 31,572 beneficiaries, with Phase 1 covering pregnant women and Phase 2 covering children 6-23 months old. The *Tutok Kainan* covered 250 local government units (LGUs) and supported 41 agrarian reform beneficiary organizations (ARBOs) through marketing agreements that ensure that ingredients for the hot meals were procured from the produce of these ARBOs.

Phase 1 involved a 90-day feeding program for pregnant women, where 104 and 59 LGUs in Phases 1A and 1B, respectively, were able to complete the cycle. Phase 2 involved feeding children 6-23 months old children for 180 days, with 87 LGUs completing the cycle. Figure 3 illustrates the number of LGUs with completed feeding cycle.



Figure 2. T