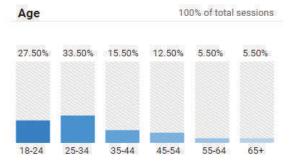

Participants of the ECEP engaged in various asynchronous and synchronous learning sessions and activities conducted via web-conferencing platforms such as Google Meet, Zoom, and M. S. Teams. They were asked to provide feedback regarding their experiences in the program through an online survey, which was responded to by 77 of 231 (33%) ECEP participants.

When compared to the positive rating regarding the effectiveness of online learning (fig.1), the majority of participants still prefer the face-to-face implementation. This could be explained through their responses regarding the significant challenges that they have encountered in online learning, wherein difficulties in internet connection were their topmost concern.