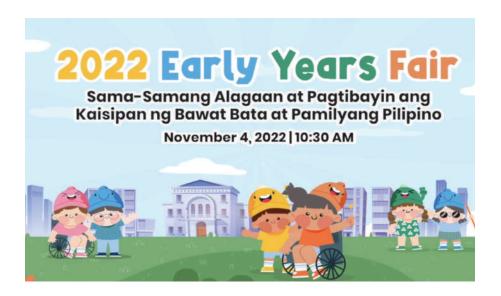

- » joint initiatives with international institutions and participation in various international ECCD events such as conferences, fora, training programs and other consultative activities.
- The 2022 Early Years Fair (EYF) was the year-end ASM activity of the ECCD Council. Its theme was guided by the National Children's Month theme: "Kalusugan, Kaisipan, at Kapakanan ng Bawat Bata Ating Tutukan," For its part, the Council had the theme "2022 Early Years Fair: Sama-Samang Alagaan at Pagtibayin ang Kaisipan ng Bawat Bata at Pamilyang Pilipino." The Council held weekly activities designed to strengthen the ECCD services in the country.

The overall Facebook reach of the 2022 EYF was 470,247 viewers, with a 9% engagement rate or 29,999 reactions to the videos, webinars and promotional materials. There were 72,542 Facebook viewers of the ECCD videos and webinars and 552 participants on YouTube. There were 1,479 Zoom participants all the EYF events. Further, there were 2,349 participants who sent post-evaluation feedback who were awarded e-certificates by the Council.