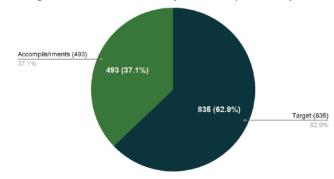

A total of 493 out of 835\* (37.1%) LGUs with completed NCDCs have been reached by the Integration Program through the pre-service training of their CDT or their identified 10 CDWs on the Integration Program from 2017 to 2022.

\*completed NCDCs as of December 20, 2022