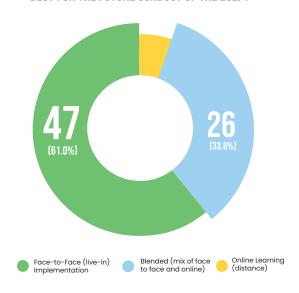

When compared to the positive rating regarding the effectiveness of online learning (fig.1), the majority of participants still prefer the face-to-face implementation. This could be explained through their responses regarding the significant challenges that they have encountered in online learning, wherein difficulties in internet connection were their topmost concern.

Overall, the ECEP 2021 implementation earned an excellent rating from 46% of the total participants. Based on these findings, including the observations and feedback from partner university faculties and coordinators, the ECEP team recommends that succeeding implementation of the program be delivered face-to-face to mitigate the challenges encountered (refer to Fig.3) by the participants in online/distance modalities of the ECEP. However, this should still be guided by the current public health risk guidelines for travel and public gatherings set by the national and local IATF.