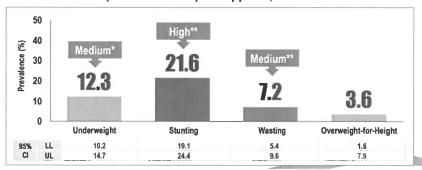

years or beyond

#### Percentage of infants and young children (0 to 23 months old), by breastfeeding practices: Philippines, 2021



The percentage of exclusive breastfeeding among infants under 6 months is at 60.1%, however, continued breastfeeding at 2 years is only 41.8%.

#### Nutritional Status among Infants and Young Children up to Pre-school Age

Despite the success in achieving many nutrition targets, stunting and wasting remain to be a challenge in the country. This is so because addressing stunting and wasting would involve tackling the other determinants of health which are outside of the health sector that calls for multisectoral action and the whole of government approach.

#### Prevalence of malnutrition among infants and young children (0 to 23 months): Philippines, 2021



#### Prevalence of malnutrition among preschoolers (3 to 5 years old ): Philippines, 2021



Prevalence of malnutrition among children under-five (0 to 59 months): Philippines, 2021



For the prevalence of malnourished children 0-59 months, based on the latest 2021 Expanded National Nutrition Survey findings last November 2022, stunting prevalence among zero to fiftynine years old children is at 26.7% affecting 1 in 4 and has a high public significance based on WHO, 2018. Meanwhile, wasting is at 5.5% with a medium public health significance. Underweight prevalence 12.3% affecting 1 in 10, while overweight and obesity is at 3.9% with a low public health problem.

#### **Routine Immunization**

According to the FHSIS, the country's fully immunized child (FIC) rate in 2021 was 62.86%. Thi