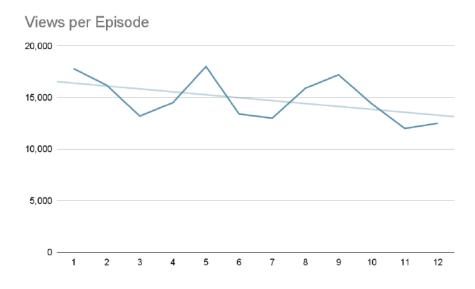

One of the hindering factors of the Integration Program is reaching the target number of LGUs identified by the NCDC Unit. The number of LGUs ready for the Integration Program is always lower than the set target mainly because of the following reasons: rate of establishment of NCDCs in LGUs and the identification of a CDT by the LGU. There are some LGUs that are not able to immediately identify the CDT who will manage the NCDC. In effect, LGUs are not able to send a teacher to the training. The graph below shows the number of attendees against the target for the Integration Program from 2017 to 2022.

#### Accomplishment vs. Target Participants

One of the innovations implemented this year was the field visit of the Child Development Teachers and Workers to the U.P. Child Development Center. The teachers found this activity to be very helpful most especially as it provided them with the opportunity to observe the classroom environment and gain insights on how to properly and effectively set up their classrooms. In relation to the visit, it would be beneficial to also conduct a center visit in a nearby LGU with an established NCDC so that the participants will also have an opportunity to observe an NCDC and some CDCs in an LGU.