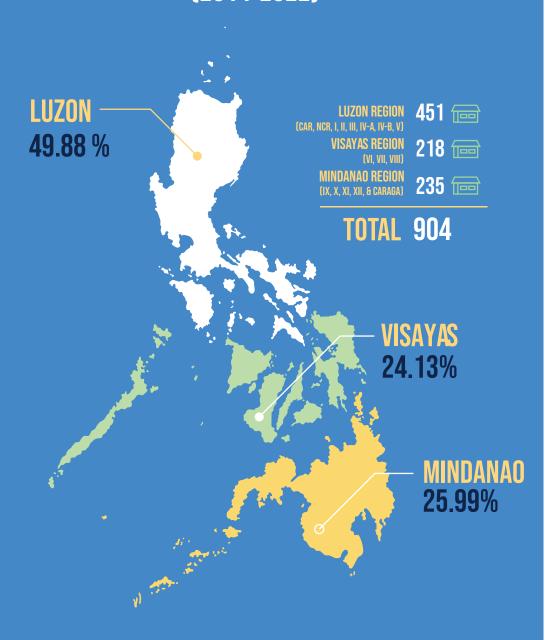

The data shows the percentage rate per major island with NCDC buildings. Some of the factors affecting the total funding support were the hauling cost, the availability of construction materials, and the cost of manual labors. More often, these factors are to be given utmost priority in approving the total budget for construction as these attributes increase or decrease the total budgetary allocation that is given to each LGU site. To fully complete the budgetary requirement, recipient LGUs are requested to augment and provide additional funding support as their counterpart obligation.

49.88% (Luzon), 24.13% (Visayas), and 25.99% (Mindanao) corresponding to 451 (Luzon), 218 (Visayas), and 235 (Mindanao) LGU sites, respectively, completing the 809 total sites.

| Table 2.2 Accomplishment (Funded LGUs) for the Construction of the National Child Development Center 2014-2022 as of December 2022 |                |      |      |      |      |      |      |      |      |       |
|------------------------------------------------------------------------------------------------------------------------------------|----------------|------|------|------|------|------|------|------|------|-------|
| Year                                                                                                                               | 2,014          | 2015 | 2016 | 2017 | 2018 | 2019 | 2020 | 2021 | 2022 | TOTAL |
| Target                                                                                                                             | 200            | 100  | 200  | 100  | 100  | 100  | 32   | 47   | 50   | 929   |
|                                                                                                                                    | Accomplishment |      |      |      |      |      |      |      |      |       |
| LUZON                                                                                                                              | 108            | 52   | 78   | 46   | 44   | 37   | 24   | 27   | 35   | 451   |
| VISAYAS                                                                                                                            | 50             | 24   | 35   | 26   | 21   | 34   | 7    | 8    | 14   | 218   |
| MINDANAO                                                                                                                           | 42             | 24   | 87   | 28   | 17   | 22   | 1    | 12   | 1    | 235   |
|                                                                                                                                    | 200            | 100  | 200  | 100  | 82   | 95   | 32   | 47   | 50   | 904   |
|                                                                                                                                    |                |      |      |      |      |      |      |      |      |       |