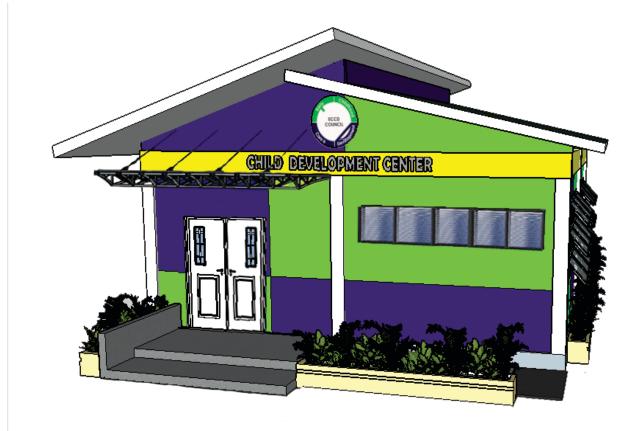

# THE BULILIT CENTER

A new conceptual design was made for the establishment of a "Bulilit Center" or a scaled-down counterpart the National Child Development Center. The Bulilit Center was designed to cater to the request of various LGUs with initiatives on constructing Child Development Centers on a smaller scale or with a limited budget that can be constructed in Barangays or in areas with a smaller population. However, at this time, funding support is yet to be given to all LGUs for the establishment of this scaled-down facility. Future funding is expected to be proposed subsequently.

This structure has a total of 84 square meters, having 8 meters frontage and 10.5 meters of length. There is provision for handwashing (interior and exterior) and toilet facilities for both adults and schoolchildren. Design features for people with disabilities are also included, such as grab bars, handrails, and signages. The approximate construction cost for this structure is PHP 1.5 million.