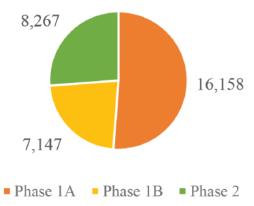

# **Summary of Accomplishments**

As mandated by RA 10410, the ECCD Council focused on the development and implementation of the National ECCD System from 2014 up to Fiscal Year 2022.

The centerpiece initiative of the ECCD Council is the establishment of National Child Development Centers (NCDCs) at the provincial, municipal and city levels of the country. The components of the ECCD System of the Council provide the NCDCs the Council services and program inputs.

The **National Child Develoment Center (NCDC)** is the community-level venue for the implementation of ECCD programs in Early Learning, Family Support, and Health and Nutrition. From 2011 up to the end of FY 2022, the Council was able to establish 904 NCDC buildings or 53% of the country's 1,715 provinces, cities, and municipalities of the country. Additionally, the Council also provided the following to the NCDCs: learning resources. furniture, learning equipment and human resource development programs and capability-building to ECCD teachers and managers.

A cumulative total of 904 NCDC buildings or recipient LGUs out of the total of 1,715 provinces, cities, and municipalities have received fiscal support for the establishment of NCDC. This represents 53% of all LGUs nationwide funded and monitored by the Council staff since 2011