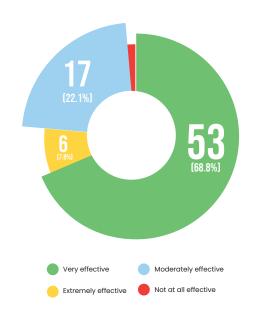

When compared to the positive rating regarding the effectiveness of online learning (fig.1), the majority of participants still prefer the face-to-face implementation. This could be explained through their responses regarding the significant challenges that they have encountered in online learning, wherein difficulties in internet connection were their topmost concern.

Overall, the ECEP 2021 implementation earned an excellent rating from 46% of the total participants. Based on these findings, including the observations and feedback from partner university faculties and coordinators, the ECEP team recommends that succeeding implementation of the program be delivered face-to-face to mitigate the challenges encountered (refer to Fig.3) by the participants in online/distance modalities of the ECEP. However, this should still be guided by the current public health risk guidelines for travel and public gatherings set by the national and local IATF.