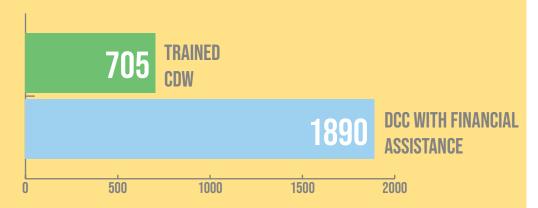

Meanwhile, seven hundred five (705) Child Development Workers or thirty-seven percent (37%) of the one thousand eight hundred ninety (1,890)<sup>2</sup> Day Care Centers provided with financial assistance have also undergone the training program.