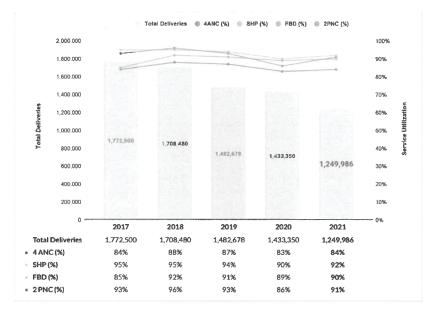

ctive, expired, nonrenewal, resigned coowsj.

#### **DEPARTMENT OF HEALTH**

#### Public Health Programs

Maternal, Newborn, Child Health and Nutrition

#### **Maternal Care and Services**

Based on the report provided by the Field Health Services Information System (FHSIS), maternal care service utilization has remained high from 2017 to 2021, ranging from 80 to more than 90 percent for the following Maternal indicators, proportion of mothers who received at least four antenatal care visits (4ANC), birth attendance by skilled health professionals (SHP), facility-based delivery (FBD), and at least two postnatal care visits (2PNC). Moreover, the main goal is to reduce the Maternal Mortality Ratio (MMR) to support the attainment of the health-related Sustainable Development Goals (SDGs)...



(Source: DOH - FHSIS data)

The Maternal Mortality Ratio (MMR) for 2021 was 84.86%. 11 was the highest recorded MMR for the past 4 years (2018 - 2021).



For the Infant and Child Mortality Ratio, Under 5 years old and Neonatal Mortality Ratio have increased in 2021 compared to 2020, however there is a decrease in Infant Mmiality Ratio in 2021 at 8.77% compared to 10.69% in

#### 2020.



(Source: DOH - FHSIS data)

#### **Newborn and Child Care**

# **Breastfeeding Indicators**



- 1. Early initiation of breastfeeding within one hour after birth
  - 2. Exclusive breastfeeding from birth until six months
    - 3. Continued breastfeeding up to two years or beyond

#### Percentage of infants and young children (0 to 23 months old), by breastfeeding practices: Philippines, 2021



The perc