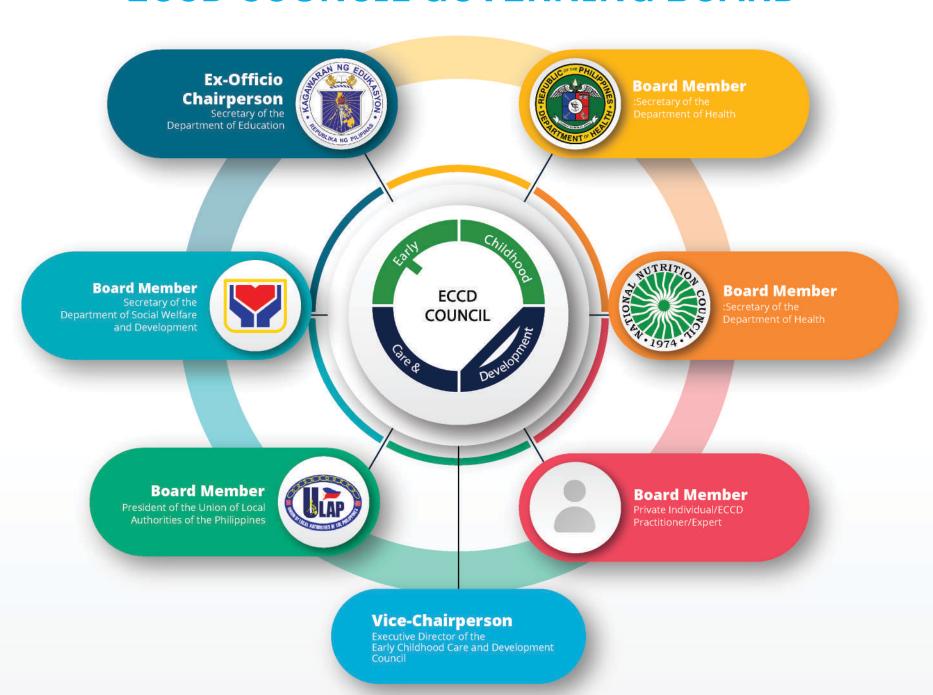

|    |                                                                                                       |
| 40  | D. ECCD Management Component                                                               | 91 | Annex: List of National Child Development Centers                                                     |
|     | 1. Policy Development                                                                      |    |                                                                                                       |
|     | 2. Project Implementation: Monitoring and Technical                                        |    |                                                                                                       |

# **ECCD COUNCIL GOVERNING BOARD**



# **Summary of Accomplishments**

As mandated by RA 10410, the ECCD Council focused on the development and implementation of the National ECCD System from 2014 up to Fiscal Year 2022.

The centerpiece initiative of the ECCD Council is the establishment of National Child Development Centers (NCDCs) at the provincial, municipal and city levels of the country. The components of the ECCD System of the Council provide the NCDCs the Council services and program inputs.

The **National Child Develoment Center (NCDC)** is the community-level venue for the implementation of ECCD programs in Early Learning, Family Support, and Health and Nutrition. From 2011 up to the end of FY 2022, the Council was able to establish 904 NCDC buildings or 53% of the country's 1,715 provinces, cities, and municipal